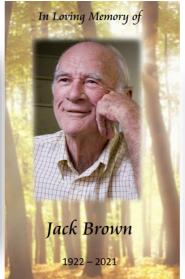

#### **Photographs**

Photographs which are incorporated into the front cover design are typically head and shoulders images of the deceased in either a faded oval or square or with a sharp edge and a shadow background - this can depend on the type of photograph. If you have a preference, please let us know.

When selecting an image of the deceased for the front cover, please try to supply one where the deceased is in focus, not overlapped by other people or objects, and where their head and shoulders are at least 2 inches high — sometimes in group photographs each individual's face is very small, and when increased in size can lose focus and appear blurry. Generally speaking, older colour photographs reproduce less well than black and white, because colour inks degrade faster than black.