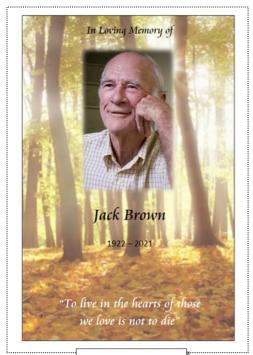

#### **Photographs**

Photographs which are incorporated into the front cover design are typically head and shoulders images of the deceased in either a faded oval or square or with a sharp edge and a shadow background - this can depend on the type of photograph. If you have a preference, please let us know.

When selecting an image of the deceased for the front cover, please try to supply one where the deceased is in focus, not overlapped by other people or objects, and where their head and shoulders are at least 2 inches high — sometimes in group photographs each individual's face is very small, and when increased in size can lose focus and appear blurry. Generally speaking, older colour photographs reproduce less well than black and white, because colour inks degrade faster than black.