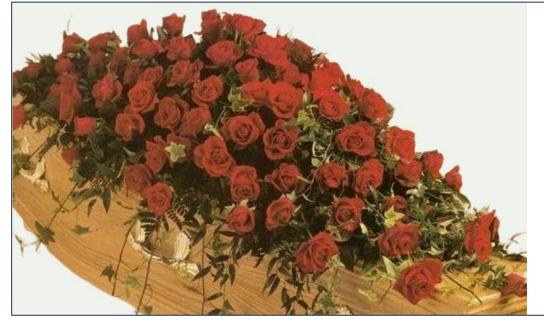

# **ROSE COFFIN SPRAYS**

T1 **Red Rose Coffin Spray** 

> 3ft £170 4ft £200 £230 5ft

**T2 Rose Coffin** Spray other colours 3ft £160 4ft £185 £210

This tribute can also be produced with other combinations of colours and foliage such as the ones shown below.