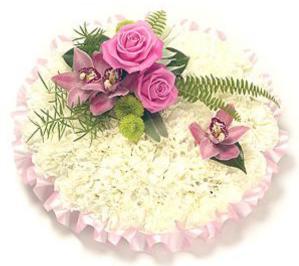

#### **T8 Based Posy**

Flower sprays and ribbon available in your choice of colours. Small (12" base): £55 Medium (13" base): £65 Large (17" base): £75

#### **T9 Based Cushion**

Flower sprays and ribbon available in your choice of colours. Available with either ribbon or foliage edging. Small (12" base): £65 Medium (15" base): £85 Large (18" base): £110

#### **T10 Based Pillows**

Flower sprays and ribbon in your choice of colours. Available with either ribbon or foliage edging.

Small (13" base): £75 Medium (15" base): £110 Large ( 17" base): £135