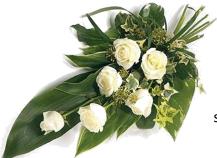

### 1) Choose from one of these tribute styles:

T12 Double –ended spray

Medium (approx 2ft): **£75** Large (approx. 3ft): **£110**  T13 Single –ended spray

Small (approx 18"): **£50** Medium (approx 2ft): **£60** Large (approx. 3ft): **£70** 