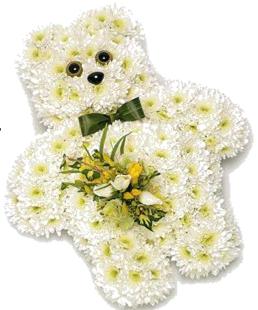

nk and Lavender

**Pure** White and Cream



**Cool** Mauve, Blue and Cream



**Bold** Blue and Yellow



Yellows Yellow and White



**Vivid** Orange and Lime



Warm Peach and Pink Ora



**Rich** Orange and Red



Hot Colours Red and deep pink



Vibrant Cerise, red, violet



# OTHER TRIBUTES

### T 20 Cross

Flower sprays and ribbons available in your choice of colours.

Mixed Flower Crosses also available

3' cross £90 4' cross £110 5' cross £175



#### **T21 Letter Frame**

Massed white flowers with flower sprays and ribbon in your choice of colours.

#### £40 per letter

#### Mixed flower letters **£50 per letter** Please note that it's not always as easy to make out the words when mixed flowers are used.

#### Maximum of 7 letters per tribute



T22 Anchor £100

T23 Teddy £100