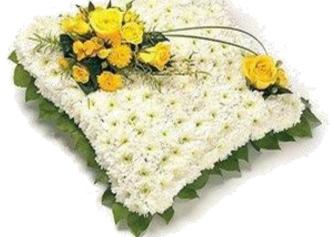

#### **T8 Based Posy**

Flower sprays and ribbon available in your choice of colours. Small (12" base): £55 Medium (13" base): £65 Large (17" base): £75

#### **T9 Based Cushion**

Flower sprays and ribbon available in your choice of colours. Available with either ribbon or foliage edging. Small (12" base): £65 Medium (15" base): £85 Large (18" base): £110

#### **T10 Based Pillows**

Flower sprays and ribbon in your choice of colours. Available with either ribbon or foliage edging.

Small (13" base): £75 Medium (15" base): £110 Large ( 17" base): £135