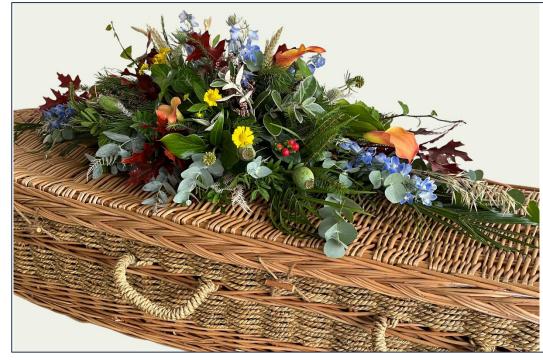

### T4 Natural Style Coffin Spray

| 3ft | £125 |
|-----|------|
| 4ft | £165 |
| 5ft | £195 |

This tribute will be produced with seasonal flowers and foliage in your chosen colours.