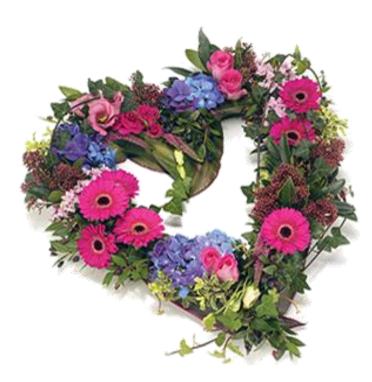

### T7 Open Heart

This tribute could be created in a modern vibrant style as shown here or with more muted and traditional combinations of flowers.

Large (17" base) £100