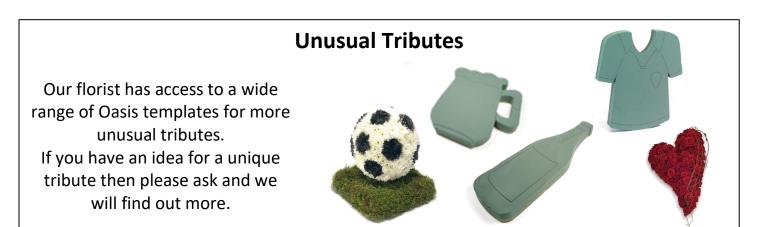

0** 

#### T14 Tied Sheaf

Medium (approx 2ft): **£50** Large (approx. 3ft): **£60** 

> **T15 Posy** Small (8"): **£25** Medium (12"): **£35** Large (14"): **£45**

**T16 Wreath** Small (12" diameter): **£60** Medium (16" diameter): **£80** Large (20" diameter: **£110** 



T17 Basket from £50

#### T18 Rose Sheaf £30

Alternatively, we can create a small sheaf of seasonal flowers such as daffodils or tulips. **T19 Bouquet S**mall: £25 Medium: £30 Large: £40

## 2) Choose from these colour themes:





**Soft** Pink and Lavender

**Pure** White and Cream



**Cool** Mauve, Blue and Cream



**Bold** Blue and Yellow



Yellows Yellow and White



**Vivid** Orange and Lime



Warm Peach and Pink Ora



**Rich** Orange and Red



Hot Colours Red and deep pink



Vibrant Cerise, red, violet



# OTHER TRIBUTES

### T 20 Cross

Flower sprays and ribbons available in your choice of colours.

Mixed Flower Crosses also available

3' cross £90 4' cross £110 5' cross £175



#### **T21 Letter Frame**

Massed white flowers with flower sprays and ribbon in your choice of colours.

#### £40 per letter

#### Mixed flower letters **£50 per letter** Please note that it's not always as easy to make out the words when mixed flowers are used.

#### Maximum of 7 letters per tribute



T22 Anchor £100

T23 Teddy £100