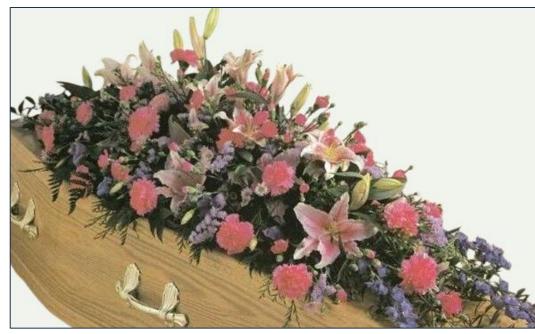

### T3 Mixed Flower Coffin Spray

| 3ft | £110 |
|-----|------|
| 4ft | £140 |
| 5ft | £175 |

This tribute can also be produced with other colour combinations.