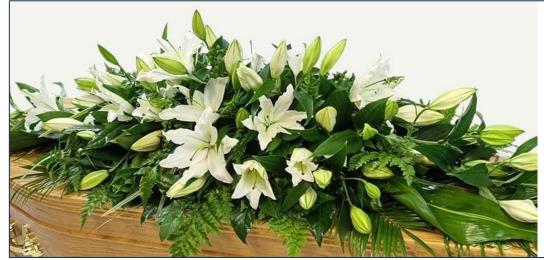

### T5 Lily Coffin Spray 3ft £140

| 4ft | £180 |
|-----|------|
| 5ft | £220 |

A week's notice is required for this tribute. Price may vary according to the type of lilies used.