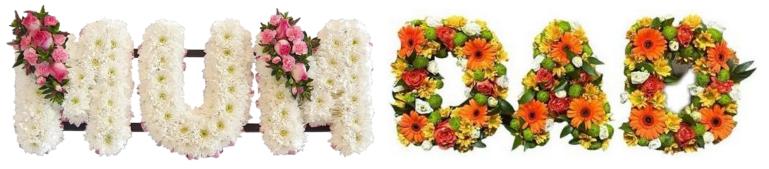

#### **T21 Letter Frame**

Massed white flowers with flower sprays and ribbon in your choice of colours.

#### £40 per letter

#### Mixed flower letters **£50 per letter** Please note that it's not always as easy to make out the words when mixed flowers are used.

#### Maximum of 7 letters per tribute

T22 Anchor £100

T23 Teddy £100