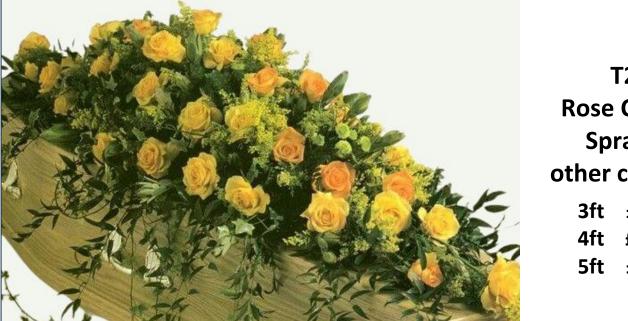

# **ROSE COFFIN SPRAYS**

T1 **Red Rose Coffin Spray** 

> 3ft £170 4ft £200 £230 5ft

**T2 Rose Coffin** Spray other colours 3ft £160 4ft £185 £210

This tribute can also be produced with other combinations of colours and foliage such as the ones shown below.