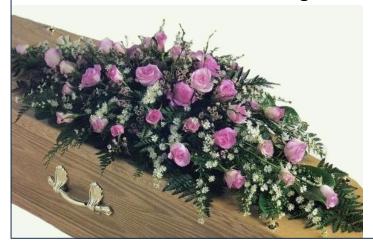

### T3 Mixed Flower Coffin Spray

| 3ft | £110 |
|-----|------|
| 4ft | £140 |
| 5ft | £175 |

This tribute can also be produced with other colour combinations.