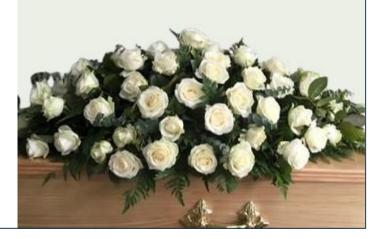

# **ROSE COFFIN SPRAYS**

T1 **Red Rose Coffin Spray** 

> 3ft £170 4ft £200 £230 5ft

**T2 Rose Coffin** Spray other colours 3ft £160 4ft £185 £210

This tribute can also be produced with other combinations of colours and foliage such as the ones shown below.