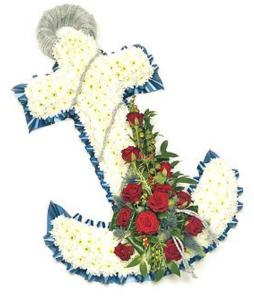

ese colour themes:





**Soft** Pink and Lavender

**Pure** White and Cream



**Cool** Mauve, Blue and Cream



**Bold** Blue and Yellow



Yellows Yellow and White



**Vivid** Orange and Lime



Warm Peach and Pink Ora



**Rich** Orange and Red



Hot Colours Red and deep pink



Vibrant Cerise, red, violet



# OTHER TRIBUTES

### T 20 Cross

Flower sprays and ribbons available in your choice of colours.

Mixed Flower Crosses also available

3' cross £90 4' cross £110 5' cross £175



#### **T21 Letter Frame**

Massed white flowers with flower sprays and ribbon in your choice of colours.

#### £40 per letter

#### Mixed flower letters **£50 per letter** Please note that it's not always as easy to make out the words when mixed flowers are used.

#### Maximum of 7 letters per tribute



T22 Anchor £100

T23 Teddy £100