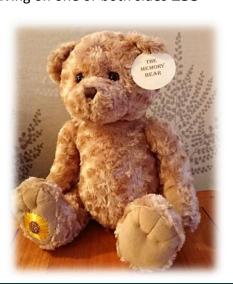

### Memory Bear

The memory bear has a specially designed zip compartment to hold either a keepsake portion of cremated remains, a lock of hair, or much-loved keepsakes.

£45

Full -Size Urn **£140** Full-Size Teardrop Urn **£175** Column Tealight **£50** Keepsake Urn, Teardrop, Heart, Star, Small Tealights **£40** Stand **£15** 