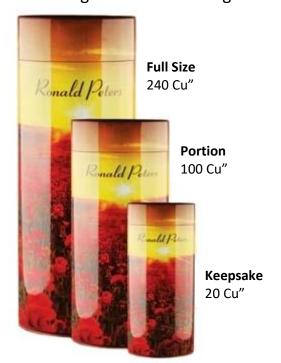

# Personalised Nature Urns

Available in three sizes and in a wide range of designs. Some examples are shown below. Design based on catalogue design £50 (all sizes) Bespoke Design £70 (all sizes)