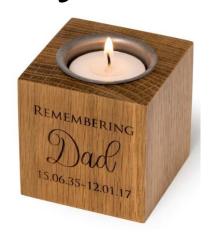

### Eternity Candle

These are suitable for engraving on all four faces, with dark contrast wax to highlight the engraving.

Several candles can be arranged together to spell out a name.

Candles can hold a small portion of cremated remains or a lock of hair.

Candle with engraving on one face

£50

Engraving on each additional face

£5 each face