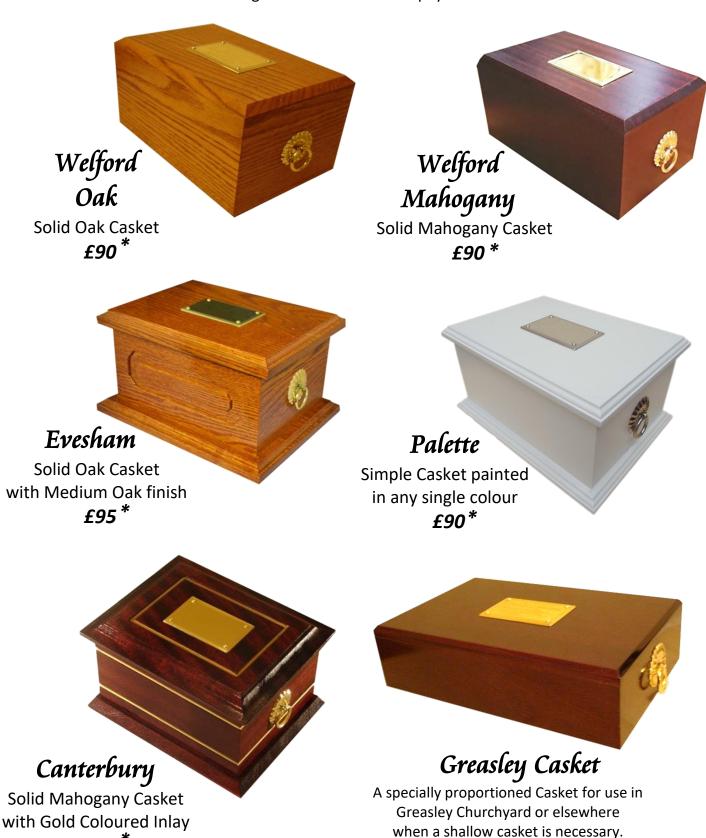

# Traditional Caskets

All Caskets are fitted with an engraved nameplate. Lowering rings are also fitted if the casket is to be interred – these are not required if the casket is to be retained at home.

If arrangements are also to be made for the interment of cremated remains, a £45 arrangement fee will also be payable.

Solid Oak or Mahogany £90

f95 \*