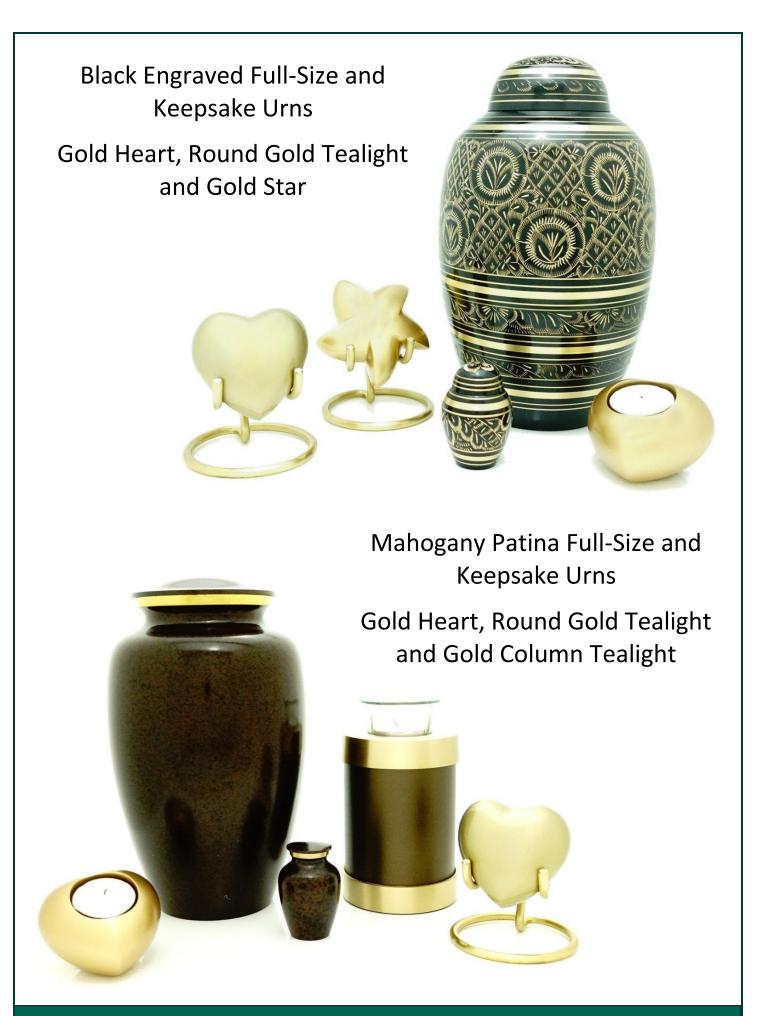

### Memory Bear

The memory bear has a specially designed zip compartment to hold either a keepsake portion of cremated remains, a lock of hair, or much-loved keepsakes.

£45

Full -Size Urn **£140** Full-Size Teardrop Urn **£175** Column Tealight **£50** Keepsake Urn, Teardrop, Heart, Star, Small Tealights **£40** Stand **£15** 

Full -Size Urn **£140** Column Tealight **£50**Keepsake Urn, Heart, Star, Small Tealights **£40** Stand **£15** 

Full –Size Urn **£140** Full-Size Teardrop Urn **£175** Column Tealight **£50** Keepsake Urn, Teardrop, Heart, Star, Small Tealights **£40** Stand **£15** 

Full –Size Urn **£140** Full-Size Teardrop Urn **£175** Column Tealight **£50** Keepsake Urn, Teardrop, Heart, Star, Small Tealights **£40** Stand **£15** 

Full –Size Urn **£140** Column Tealight **£50**Keepsake Urn, Heart, Star, Small Tealights **£40** Stand **£15** 

Full –Size Urn **£140** Column Tealight **£50**Keepsake Urn, Heart, Star, Small Tealights **£40** Stand **£15** 

Traveller's Atlas Full-Size and Keepsake Urn Silver Heart Tealight

Full –Size Urn **£140** Column Tealight **£50**Keepsake Urn, Heart, Star, Small Tealights **£40** Stand **£15** 