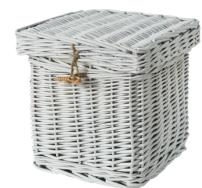

### Tributes Keepsake Willow Urns

Several sizes available

- all £50

# All Tributes Willow Urns can be painted white on request

Additional £20 on any size Willow Urn