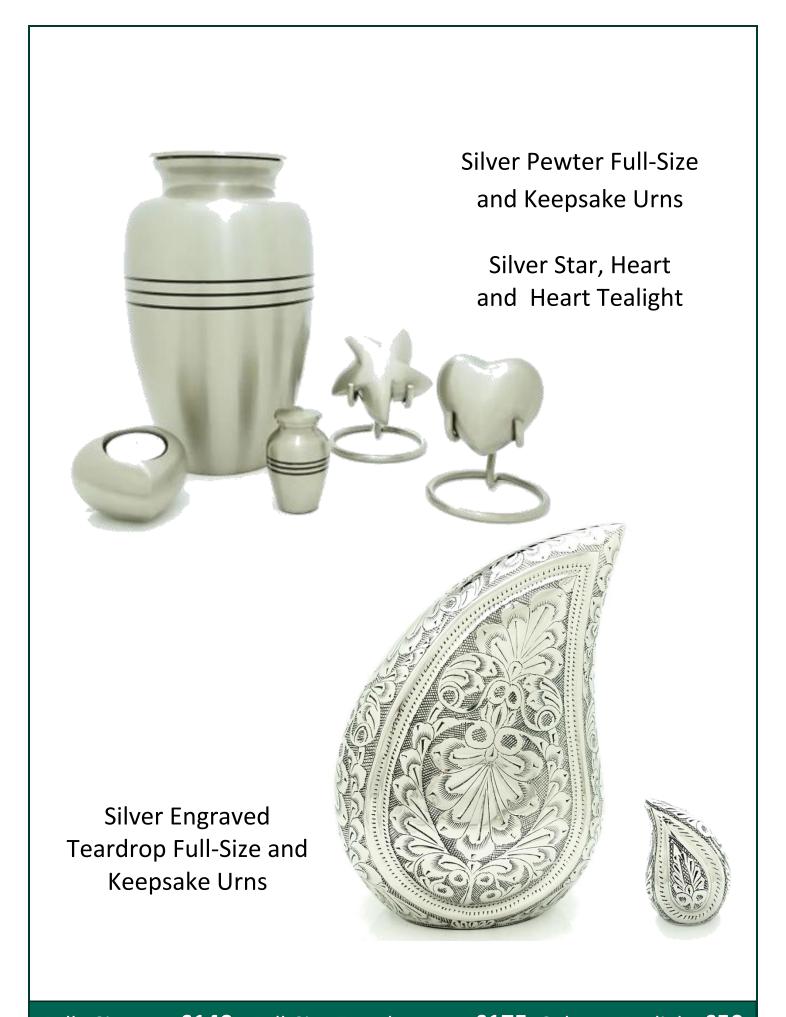

### Memory Bear

The memory bear has a specially designed zip compartment to hold either a keepsake portion of cremated remains, a lock of hair, or much-loved keepsakes.

£45

Full -Size Urn **£140** Full-Size Teardrop Urn **£175** Column Tealight **£50** Keepsake Urn, Teardrop, Heart, Star, Small Tealights **£40** Stand **£15** 

Full -Size Urn **£140** Column Tealight **£50**Keepsake Urn, Heart, Star, Small Tealights **£40** Stand **£15** 

Full –Size Urn **£140** Full-Size Teardrop Urn **£175** Column Tealight **£50** Keepsake Urn, Teardrop, Heart, Star, Small Tealights **£40** Stand **£15** 

Full –Size Urn **£140** Full-Size Teardrop Urn **£175** Column Tealight **£50** Keepsake Urn, Teardrop, Heart, Star, Small Tealights **£40** Stand **£15** 

Full –Size Urn **£140** Column Tealight **£50**Keepsake Urn, Heart, Star, Small Tealights **£40** Stand **£15** 

Full –Size Urn **£140** Column Tealight **£50**Keepsake Urn, Heart, Star, Small Tealights **£40** Stand **£15** 

Traveller's Atlas Full-Size and Keepsake Urn Silver Heart Tealight

Full –Size Urn **£140** Column Tealight **£50**Keepsake Urn, Heart, Star, Small Tealights **£40** Stand **£15** 