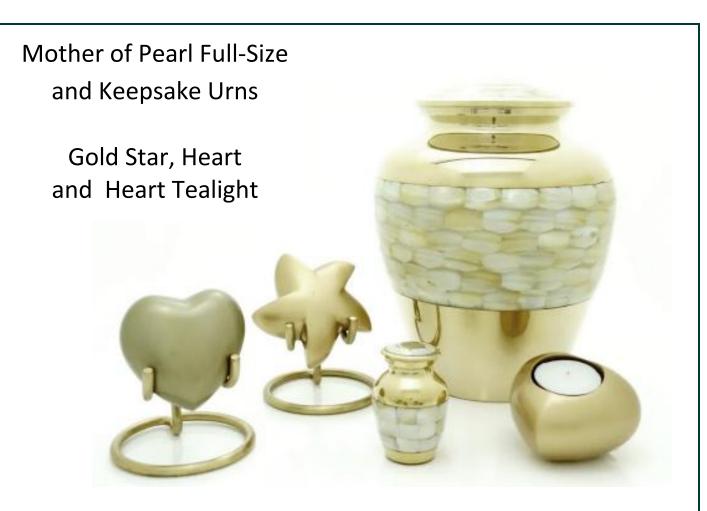

### Memory Bear

The memory bear has a specially designed zip compartment to hold either a keepsake portion of cremated remains, a lock of hair, or much-loved keepsakes.

£45

Full -Size Urn **£140** Full-Size Teardrop Urn **£175** Column Tealight **£50** Keepsake Urn, Teardrop, Heart, Star, Small Tealights **£40** Stand **£15** 

Full -Size Urn **£140** Column Tealight **£50**Keepsake Urn, Heart, Star, Small Tealights **£40** Stand **£15** 

Full –Size Urn **£140** Full-Size Teardrop Urn **£175** Column Tealight **£50** Keepsake Urn, Teardrop, Heart, Star, Small Tealights **£40** Stand **£15** 