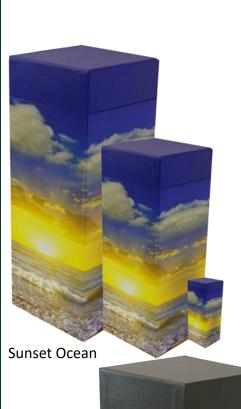

# Personalised Nature Urns

Available in three sizes and in a wide range of designs. Some examples are shown below. Design based on catalogue design £50 (all sizes) Bespoke Design £70 (all sizes)