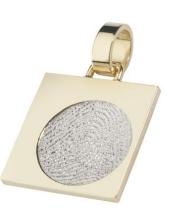

# Fingerprint Jewellery

Before the funeral, we can take fingerprints from the deceased, and send them to be transformed into a unique and beautiful piece of jewellery.

Here is a sample of the type of items available - please ask for a price list which includes these items and also a number of other designs.

Dazzling Pendant
- Zirconia

Sky Pendant

Dazzling Pendant
- Diamonds

**Bead Charm**Fits chain up to 4.2mm diameter

**Faith Pendant** 

Eternal (uses existing ring)

Most items are available in Silver, Gold, Rose Gold or White Gold, or, where appropriate, a combination of White, Rose and Yellow Golds.