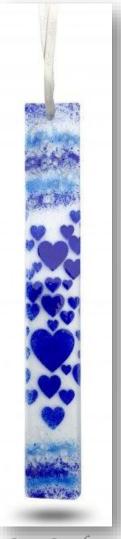

# Woven Caskets and Urns

### Woollen Casket

Woollen casket with a rigid frame, available in either natural or limestone. Includes an embroidered nameplate.

£160

Tributes Bulrush and Willow Urn