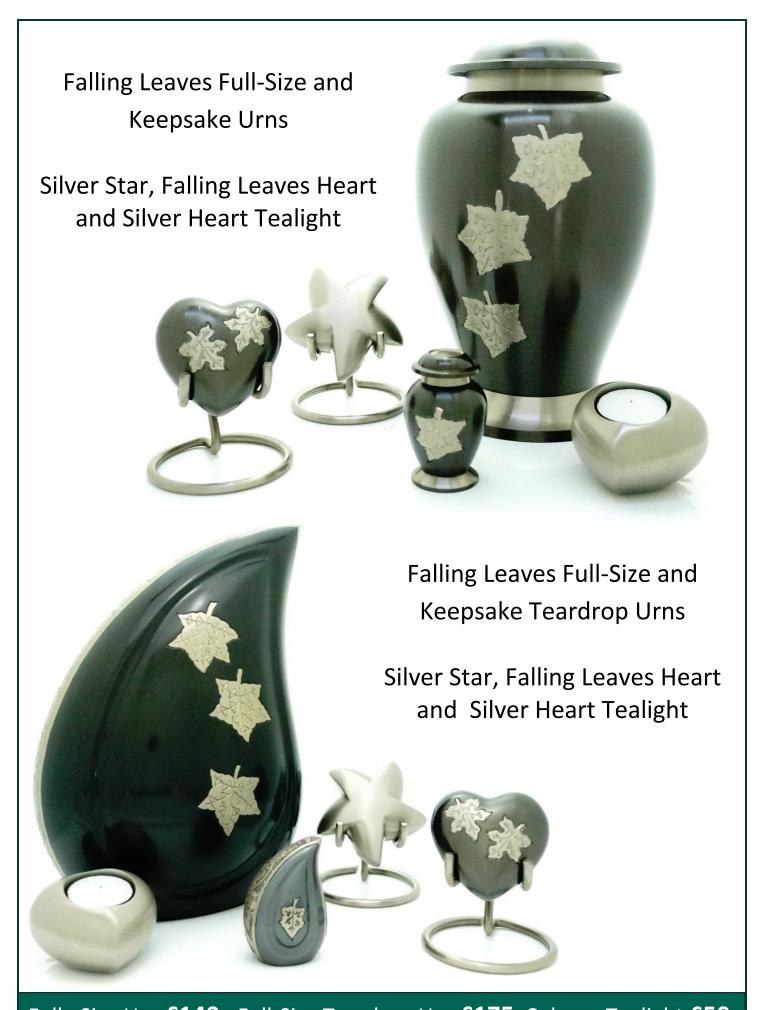

### Memory Bear

The memory bear has a specially designed zip compartment to hold either a keepsake portion of cremated remains, a lock of hair, or much-loved keepsakes.

£45

Full -Size Urn **£140** Full-Size Teardrop Urn **£175** Column Tealight **£50** Keepsake Urn, Teardrop, Heart, Star, Small Tealights **£40** Stand **£15** 

Full -Size Urn **£140** Column Tealight **£50**Keepsake Urn, Heart, Star, Small Tealights **£40** Stand **£15** 

Full –Size Urn **£140** Full-Size Teardrop Urn **£175** Column Tealight **£50** Keepsake Urn, Teardrop, Heart, Star, Small Tealights **£40** Stand **£15** 

Full –Size Urn **£140** Full-Size Teardrop Urn **£175** Column Tealight **£50** Keepsake Urn, Teardrop, Heart, Star, Small Tealights **£40** Stand **£15** 

Full –Size Urn **£140** Column Tealight **£50**Keepsake Urn, Heart, Star, Small Tealights **£40** Stand **£15** 