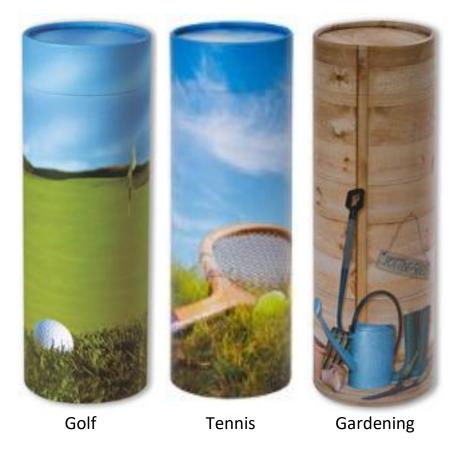

# Hobby Themed Nature Urns

Biodegradable, eco-friendly Urns for either scattering or retaining Cremated remains.

Full Size (240 Cu") **£25** 

Keepsake Size (4 Cu") £15