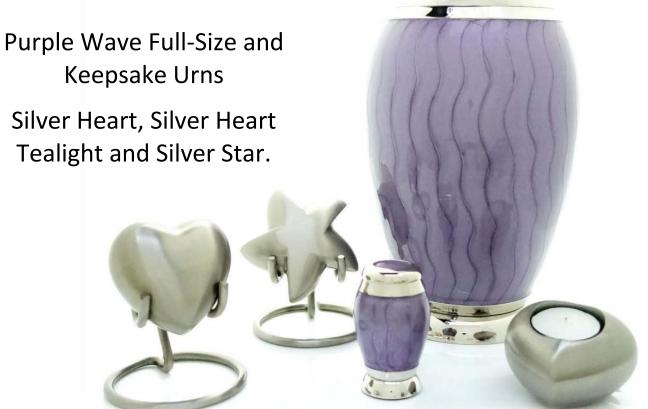

### Memory Bear

The memory bear has a specially designed zip compartment to hold either a keepsake portion of cremated remains, a lock of hair, or much-loved keepsakes.

£45

Full -Size Urn **£140** Full-Size Teardrop Urn **£175** Column Tealight **£50** Keepsake Urn, Teardrop, Heart, Star, Small Tealights **£40** Stand **£15** 

Full -Size Urn **£140** Column Tealight **£50**Keepsake Urn, Heart, Star, Small Tealights **£40** Stand **£15** 

Full –Size Urn **£140** Full-Size Teardrop Urn **£175** Column Tealight **£50** Keepsake Urn, Teardrop, Heart, Star, Small Tealights **£40** Stand **£15** 

Full –Size Urn **£140** Full-Size Teardrop Urn **£175** Column Tealight **£50** Keepsake Urn, Teardrop, Heart, Star, Small Tealights **£40** Stand **£15** 

Full –Size Urn **£140** Column Tealight **£50**Keepsake Urn, Heart, Star, Small Tealights **£40** Stand **£15** 

Full –Size Urn **£140** Column Tealight **£50**Keepsake Urn, Heart, Star, Small Tealights **£40** Stand **£15** 

Traveller's Atlas Full-Size and Keepsake Urn Silver Heart Tealight

Full –Size Urn **£140** Column Tealight **£50**Keepsake Urn, Heart, Star, Small Tealights **£40** Stand **£15** 