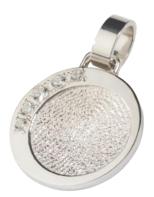

# Fingerprint Jewellery

Before the funeral, we can take fingerprints from the deceased, and send them to be transformed into a unique and beautiful piece of jewellery.

Here is a sample of the type of items available - please ask for a price list which includes these items and also a number of other designs.

Dazzling Pendant
- Zirconia

Sky Pendant

Dazzling Pendant
- Diamonds

**Bead Charm**Fits chain up to 4.2mm diameter

**Faith Pendant** 

Eternal (uses existing ring)

Most items are available in Silver, Gold, Rose Gold or White Gold, or, where appropriate, a combination of White, Rose and Yellow Golds.