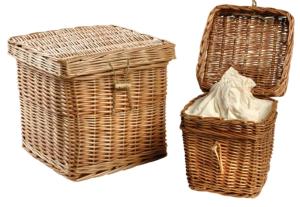

# Traditional Caskets

All Caskets are fitted with an engraved nameplate. Lowering rings are also fitted if the casket is to be interred – these are not required if the casket is to be retained at home.

If arrangements are also to be made for the interment of cremated remains, a £45 arrangement fee will also be payable.

Solid Oak or Mahogany £90

f95 \*

### Double Caskets

When the cremated remains of two people are to be placed in the same casket, the caskets marked with an asterisk can be provided with a larger capacity at an additional cost of £50.