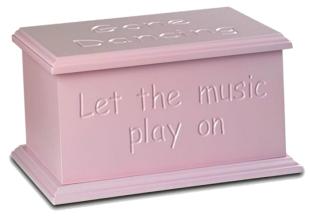

# Personalised Caskets

With custom engraving.

Available in a medium Oak or Mahogany finish,

or painted any single colour.

£130\*