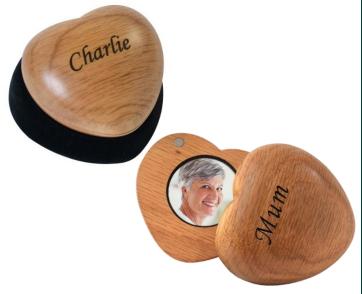

### Tribute Heart

Hearts can hold a photograph and a small portion of cremated remains or a lock of hair. This heart is also available painted white with contrasting colour text.

Heart with no engraving £45

Heart with engraving on one or both sides £55