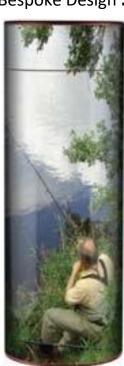

# Personalised Nature Urns

Available in three sizes and in a wide range of designs. Some examples are shown below. Design based on catalogue design £50 (all sizes) Bespoke Design £70 (all sizes)