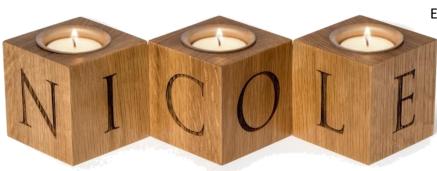

### Eternity Candle

These are suitable for engraving on all four faces, with dark contrast wax to highlight the engraving.

Several candles can be arranged together to spell out a name.

Candles can hold a small portion of cremated remains or a lock of hair.

Candle with engraving on one face

£50

Engraving on each additional face

£5 each face