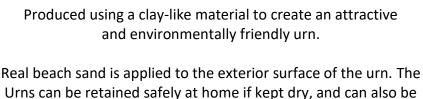

# Biodegradable Urns

The urns have holes in the bottom, allowing water to enter, and are designed to float briefly and dissolve completely within four hours when placed in water. They are supplied with biodegradable water-soluble bag into which ashes are placed.

used to bury cremated remains at sea or in running water.

Capacity: 200cu" (3.27L).

Dimensions: 23.5cm high x 19cm wide

£130