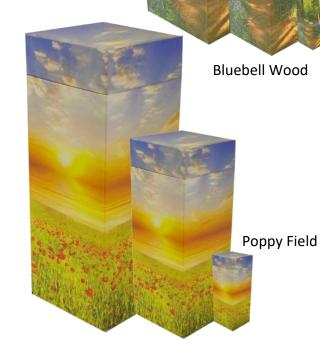

Available in dark green only.

Size 1 and 2 £20 Size 3 and 4 £15

**Spring Tulips** 

Nature Urns

Biodegradable, eco-friendly Urns suitable for either scattering or retaining Cremated remains. Available in four designs and three sizes.

Keepsake Size (4cu")

£15

Medium and Full Size

£25