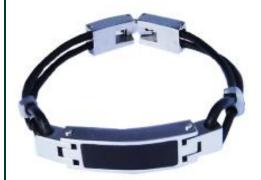

Charm Beads

Sculptures from Ash Glass Design

Tealights from Ash Glass Design

Canvas Art from Ash Glass Design

Ashes into Glass Website:

**Bracelets** All £45 each

Piano Black Bracelet

We recommend that we place the cremated remains inside them, as the sizes may not be

Love Charm

bracelets are tried on by the wearer before suitable for all.

White Strapped Heart

**Heart Charm** 

Always in my heart bracelet

**Polished Butterfly** 

Sparkle Band

If an item from this brochure fails within 6 months, we will make every effort to arrange either repair or replacement of the item in conjunction with either the original manufacturer or a local jeweller.