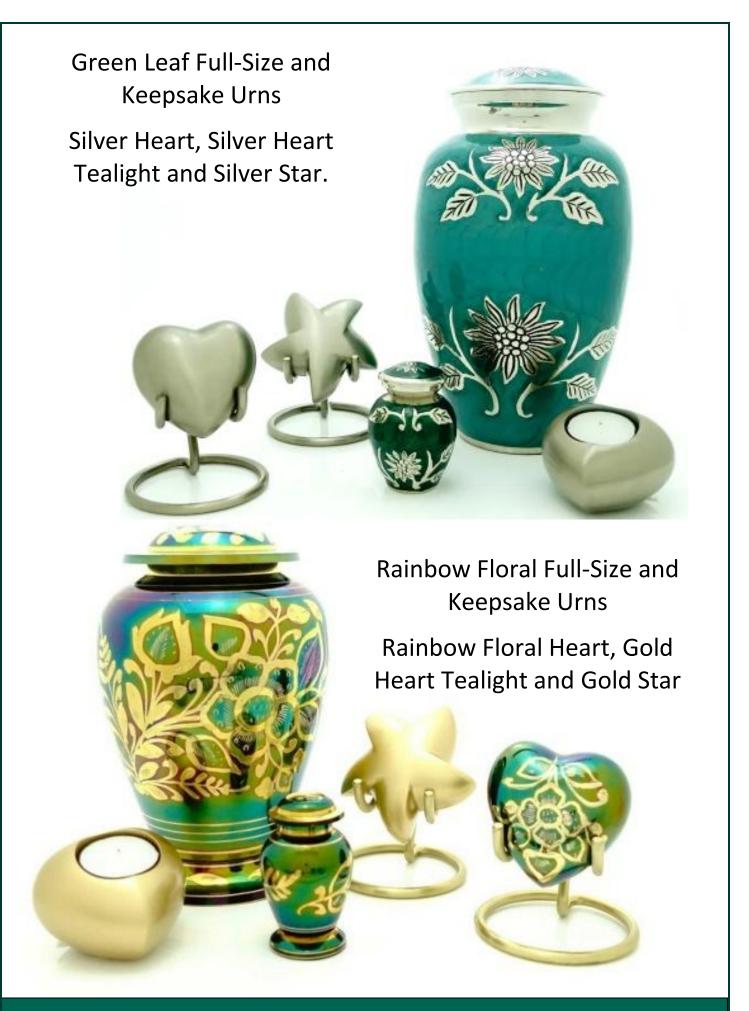

### Memory Bear

The memory bear has a specially designed zip compartment to hold either a keepsake portion of cremated remains, a lock of hair, or much-loved keepsakes.

£45

Full -Size Urn **£140** Full-Size Teardrop Urn **£175** Column Tealight **£50** Keepsake Urn, Teardrop, Heart, Star, Small Tealights **£40** Stand **£15** 

Full -Size Urn **£140** Column Tealight **£50**Keepsake Urn, Heart, Star, Small Tealights **£40** Stand **£15** 

Full –Size Urn **£140** Full-Size Teardrop Urn **£175** Column Tealight **£50** Keepsake Urn, Teardrop, Heart, Star, Small Tealights **£40** Stand **£15** 

Full –Size Urn **£140** Full-Size Teardrop Urn **£175** Column Tealight **£50** Keepsake Urn, Teardrop, Heart, Star, Small Tealights **£40** Stand **£15** 

Full –Size Urn **£140** Column Tealight **£50**Keepsake Urn, Heart, Star, Small Tealights **£40** Stand **£15** 

Full –Size Urn **£140** Column Tealight **£50**Keepsake Urn, Heart, Star, Small Tealights **£40** Stand **£15** 

Traveller's Atlas Full-Size and Keepsake Urn Silver Heart Tealight

Full –Size Urn **£140** Column Tealight **£50**Keepsake Urn, Heart, Star, Small Tealights **£40** Stand **£15** 