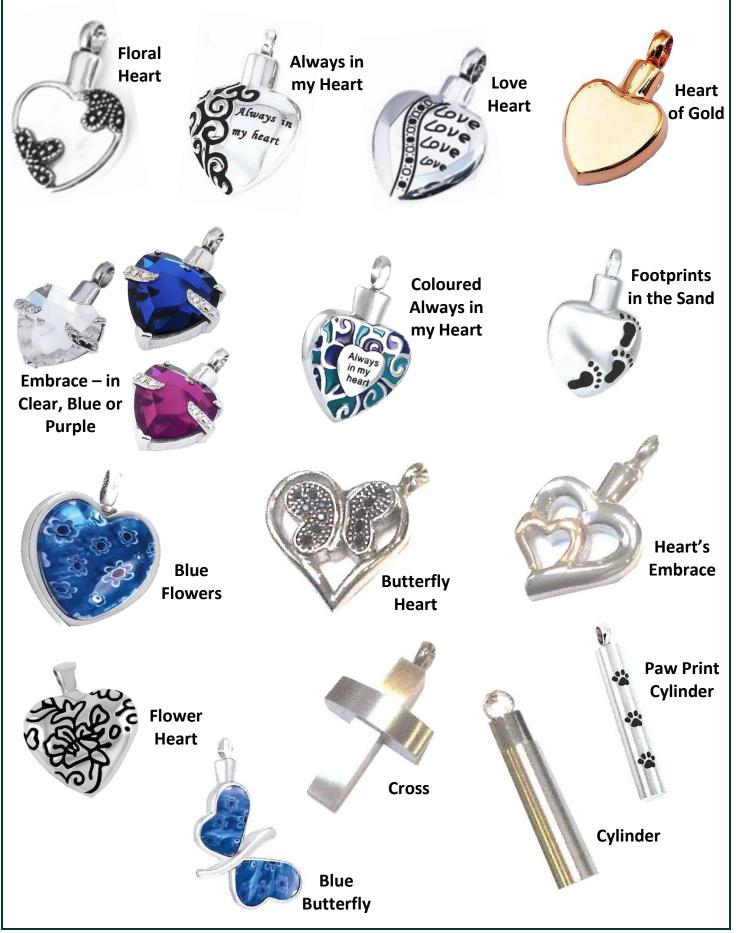

# Fingerprint Jewellery

Before the funeral, we can take fingerprints from the deceased, and send them to be transformed into a unique and beautiful piece of jewellery.

Here is a sample of the type of items available - please ask for a price list which includes these items and also a number of other designs.

Dazzling Pendant
- Zirconia

Sky Pendant

Dazzling Pendant
- Diamonds

**Bead Charm**Fits chain up to 4.2mm diameter

**Faith Pendant** 

Eternal (uses existing ring)

Most items are available in Silver, Gold, Rose Gold or White Gold, or, where appropriate, a combination of White, Rose and Yellow Golds.