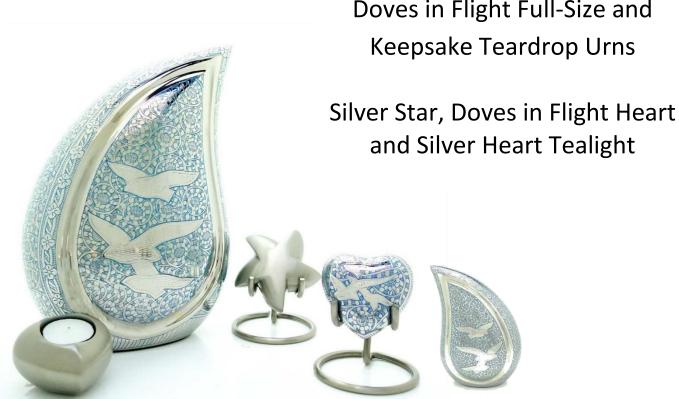

### Memory Bear

The memory bear has a specially designed zip compartment to hold either a keepsake portion of cremated remains, a lock of hair, or much-loved keepsakes.

£45

Full -Size Urn **£140** Full-Size Teardrop Urn **£175** Column Tealight **£50** Keepsake Urn, Teardrop, Heart, Star, Small Tealights **£40** Stand **£15** 

Full -Size Urn **£140** Column Tealight **£50**Keepsake Urn, Heart, Star, Small Tealights **£40** Stand **£15** 

Full –Size Urn **£140** Full-Size Teardrop Urn **£175** Column Tealight **£50** Keepsake Urn, Teardrop, Heart, Star, Small Tealights **£40** Stand **£15** 