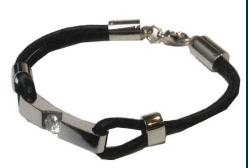

# Keepsake Jewellery

Keepsake Jewellery is designed to hold a very small portion of cremated remains or a very small portion of the deceased's hair.

### Silver and Gold Plated Necklaces and Bracelets £45 each