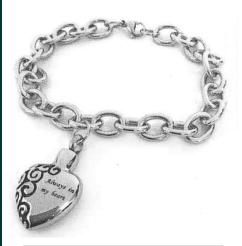

Charm Beads

Sculptures from Ash Glass Design

Tealights from Ash Glass Design

Canvas Art from Ash Glass Design

Ashes into Glass Website:

**Bracelets** All £45 each

Piano Black Bracelet

We recommend that we place the cremated remains inside them, as the sizes may not be

Love Charm

bracelets are tried on by the wearer before suitable for all.

White Strapped Heart

**Heart Charm** 

Always in my heart bracelet

**Polished Butterfly** 

Sparkle Band

If an item from this brochure fails within 6 months, we will make every effort to arrange either repair or replacement of the item in conjunction with either the original manufacturer or a local jeweller.