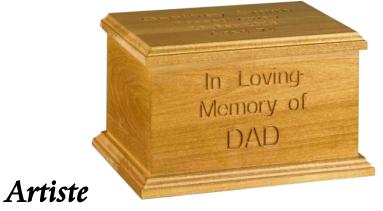

# Personalised Caskets

With custom engraving.

Available in a medium Oak or Mahogany finish,

or painted any single colour.

£130\*