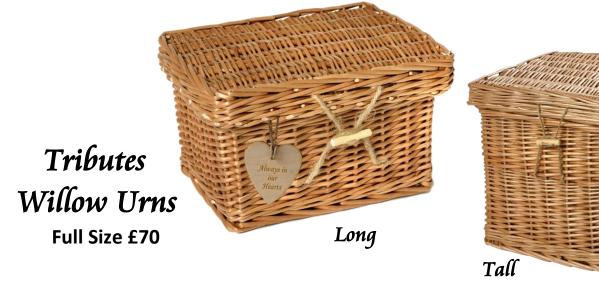

# Traditional Caskets

All Caskets are fitted with an engraved nameplate. Lowering rings are also fitted if the casket is to be interred – these are not required if the casket is to be retained at home.

If arrangements are also to be made for the interment of cremated remains, a £45 arrangement fee will also be payable.

Solid Oak or Mahogany £90

f95 \*

### Double Caskets

When the cremated remains of two people are to be placed in the same casket, the caskets marked with an asterisk can be provided with a larger capacity at an additional cost of £50.