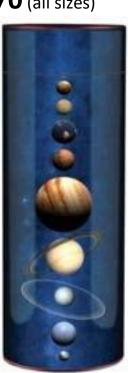

# Personalised Nature Urns

Available in three sizes and in a wide range of designs. Some examples are shown below. Design based on catalogue design £50 (all sizes) Bespoke Design £70 (all sizes)