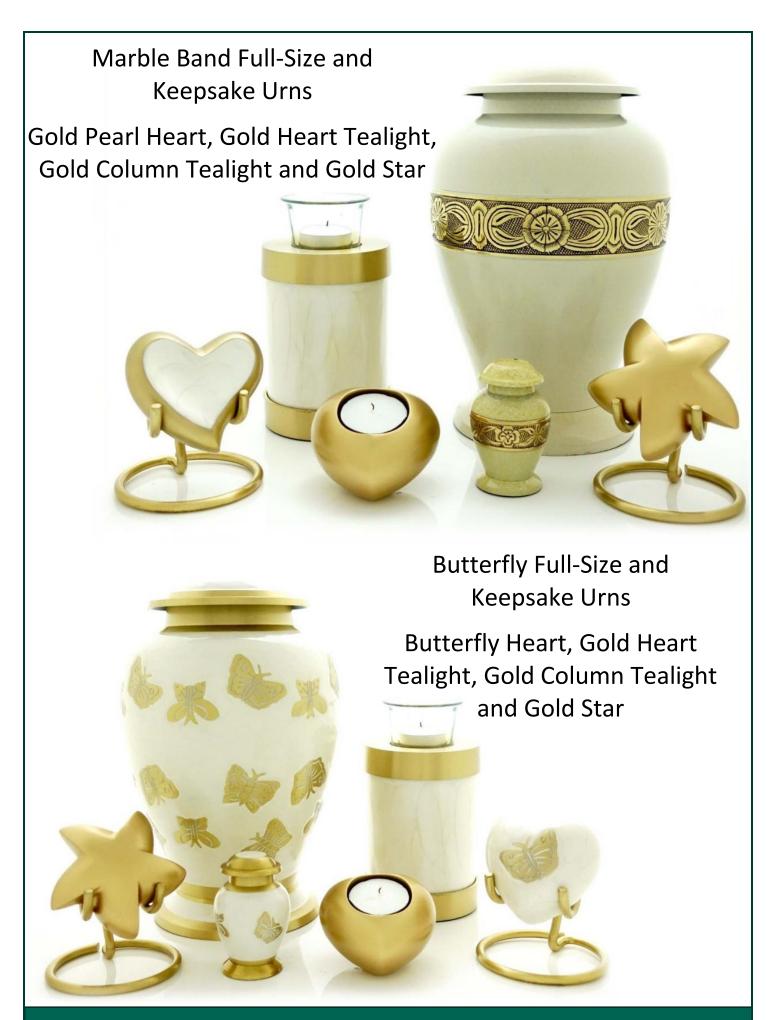

Full –Size Urn **£140** Full-Size Teardrop Urn **£175** Column Tealight **£50** Keepsake Urn, Teardrop, Heart, Star, Small Tealights **£40** Stand **£15** 

Full –Size Urn **£140** Column Tealight **£50**Keepsake Urn, Heart, Star, Small Tealights **£40** Stand **£15** 

Full –Size Urn **£140** Column Tealight **£50**Keepsake Urn, Heart, Star, Small Tealights **£40** Stand **£15** 

Traveller's Atlas Full-Size and Keepsake Urn Silver Heart Tealight

Full –Size Urn **£140** Column Tealight **£50**Keepsake Urn, Heart, Star, Small Tealights **£40** Stand **£15** 