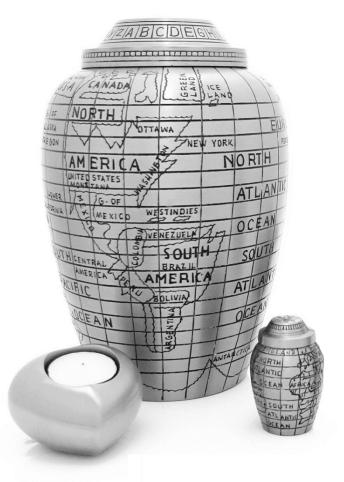

Full –Size Urn **£140** Column Tealight **£50**Keepsake Urn, Heart, Star, Small Tealights **£40** Stand **£15** 

Traveller's Atlas Full-Size and Keepsake Urn Silver Heart Tealight

Full –Size Urn **£140** Column Tealight **£50**Keepsake Urn, Heart, Star, Small Tealights **£40** Stand **£15** 