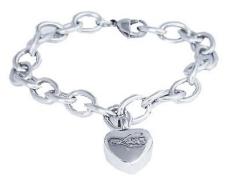

### Silver and Gold Plated Necklaces and Bracelets £45 each

Charm Beads

Sculptures from Ash Glass Design

Tealights from Ash Glass Design

Canvas Art from Ash Glass Design

Ashes into Glass Website:

**Bracelets** All £45 each

Piano Black Bracelet

We recommend that we place the cremated remains inside them, as the sizes may not be

Love Charm

bracelets are tried on by the wearer before suitable for all.

White Strapped Heart

**Heart Charm** 

Always in my heart bracelet

**Polished Butterfly** 

Sparkle Band

If an item from this brochure fails within 6 months, we will make every effort to arrange either repair or replacement of the item in conjunction with either the original manufacturer or a local jeweller.