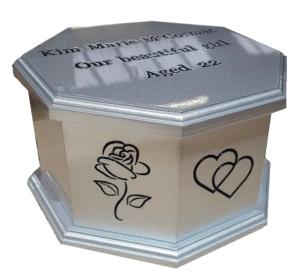

### Octurn

Elegant octagonal casket with custom contrast engraving. Available in a medium Oak or Mahogany finish, or painted any single colour.

£225