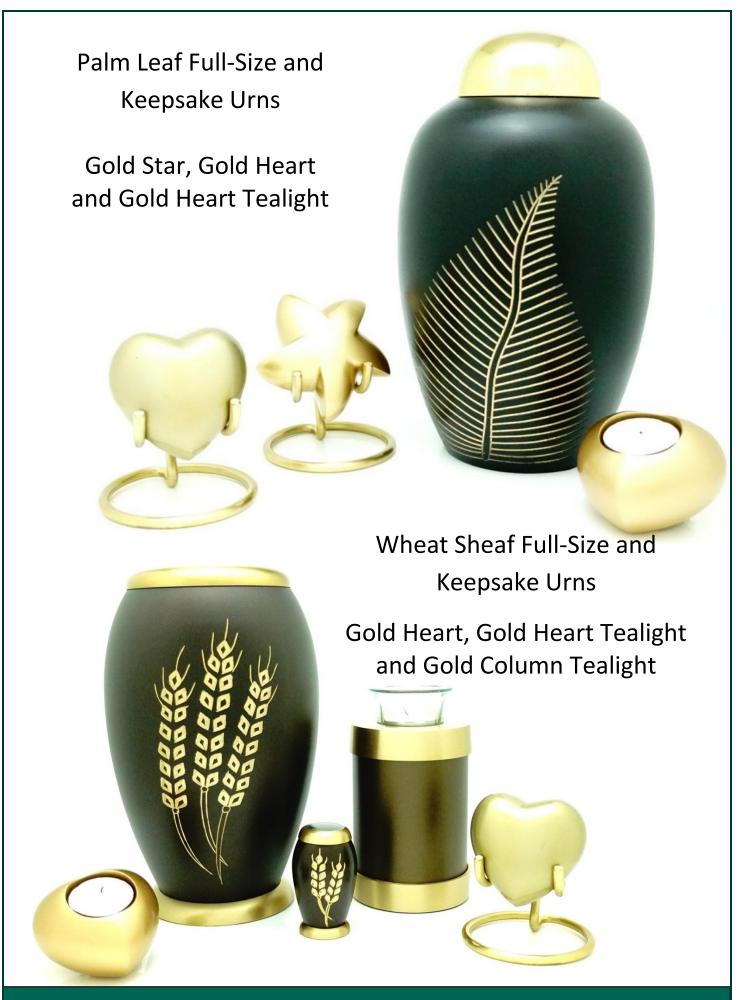

Full -Size Urn **£140** Column Tealight **£50**Keepsake Urn, Heart, Star, Small Tealights **£40** Stand **£15** 

Full –Size Urn **£140** Full-Size Teardrop Urn **£175** Column Tealight **£50** Keepsake Urn, Teardrop, Heart, Star, Small Tealights **£40** Stand **£15** 

Full –Size Urn **£140** Full-Size Teardrop Urn **£175** Column Tealight **£50** Keepsake Urn, Teardrop, Heart, Star, Small Tealights **£40** Stand **£15** 

Full –Size Urn **£140** Column Tealight **£50**Keepsake Urn, Heart, Star, Small Tealights **£40** Stand **£15** 

Full –Size Urn **£140** Column Tealight **£50**Keepsake Urn, Heart, Star, Small Tealights **£40** Stand **£15** 

Traveller's Atlas Full-Size and Keepsake Urn Silver Heart Tealight

Full –Size Urn **£140** Column Tealight **£50**Keepsake Urn, Heart, Star, Small Tealights **£40** Stand **£15** 