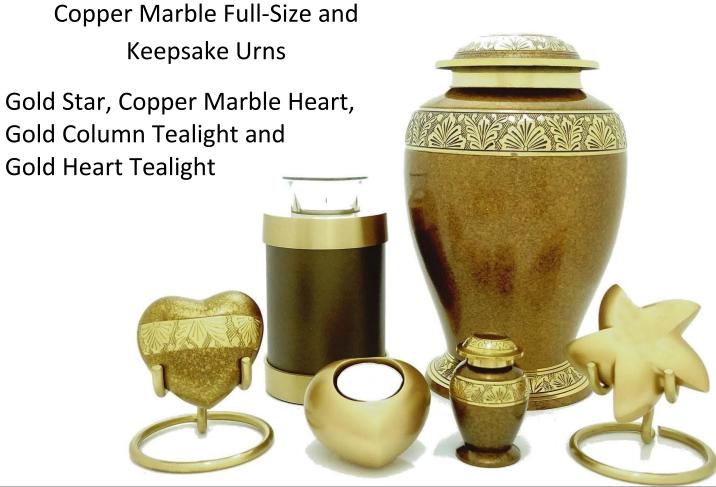

Full -Size Urn **£140** Column Tealight **£50**Keepsake Urn, Heart, Star, Small Tealights **£40** Stand **£15** 

Full –Size Urn **£140** Full-Size Teardrop Urn **£175** Column Tealight **£50** Keepsake Urn, Teardrop, Heart, Star, Small Tealights **£40** Stand **£15** 

Full –Size Urn **£140** Full-Size Teardrop Urn **£175** Column Tealight **£50** Keepsake Urn, Teardrop, Heart, Star, Small Tealights **£40** Stand **£15** 

Full –Size Urn **£140** Column Tealight **£50**Keepsake Urn, Heart, Star, Small Tealights **£40** Stand **£15** 