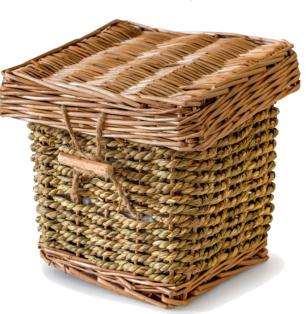

### Woollen Casket

Woollen casket with a rigid frame, available in either natural or limestone. Includes an embroidered nameplate.

£160

Tributes Bulrush and Willow Urn

### Tributes Keepsake Willow Urns

Several sizes available

- all £50