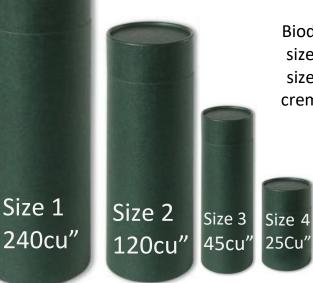

# Plain bamboo hearts

Can be handwritten & hung from coffin or casket handles

£2 each

Biodegradable and eco-friendly and available in four sizes. Depending on the quantity of remains, either size 1 or 2 would usually be suitable for a full set of cremated remains, and the smaller sizes are suitable when cremated remains are divided.

Available in dark green only.

Size 1 and 2 £20 Size 3 and 4 £15

**Spring Tulips** 

Nature Urns

Biodegradable, eco-friendly Urns suitable for either scattering or retaining Cremated remains. Available in four designs and three sizes.