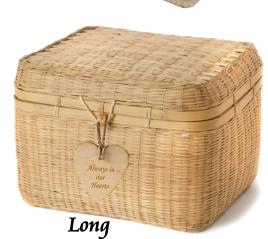

### Tributes Keepsake Willow Urns

Several sizes available

- all £50

# All Tributes Willow Urns can be painted white on request

Additional £20 on any size Willow Urn