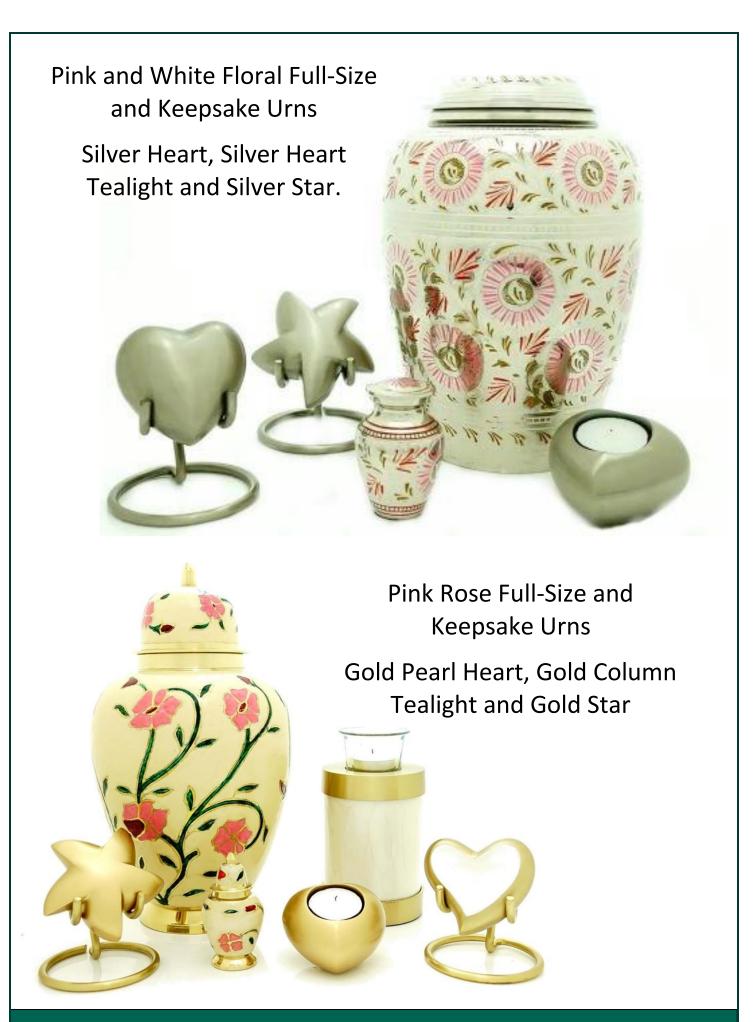

### Memory Bear

The memory bear has a specially designed zip compartment to hold either a keepsake portion of cremated remains, a lock of hair, or much-loved keepsakes.

£45

Full -Size Urn **£140** Full-Size Teardrop Urn **£175** Column Tealight **£50** Keepsake Urn, Teardrop, Heart, Star, Small Tealights **£40** Stand **£15** 

Full -Size Urn **£140** Column Tealight **£50**Keepsake Urn, Heart, Star, Small Tealights **£40** Stand **£15** 

Full –Size Urn **£140** Full-Size Teardrop Urn **£175** Column Tealight **£50** Keepsake Urn, Teardrop, Heart, Star, Small Tealights **£40** Stand **£15** 

Full –Size Urn **£140** Full-Size Teardrop Urn **£175** Column Tealight **£50** Keepsake Urn, Teardrop, Heart, Star, Small Tealights **£40** Stand **£15** 

Full –Size Urn **£140** Column Tealight **£50**Keepsake Urn, Heart, Star, Small Tealights **£40** Stand **£15** 

Full –Size Urn **£140** Column Tealight **£50**Keepsake Urn, Heart, Star, Small Tealights **£40** Stand **£15** 

Traveller's Atlas Full-Size and Keepsake Urn Silver Heart Tealight

Full –Size Urn **£140** Column Tealight **£50**Keepsake Urn, Heart, Star, Small Tealights **£40** Stand **£15** 