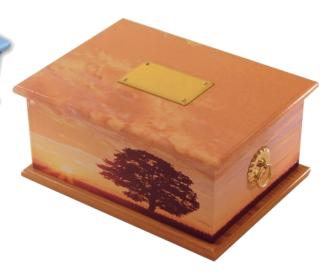

# Personalised Nature Urns

Available in three sizes and in a wide range of designs. Some examples are shown below. Design based on catalogue design £50 (all sizes) Bespoke Design £70 (all sizes)