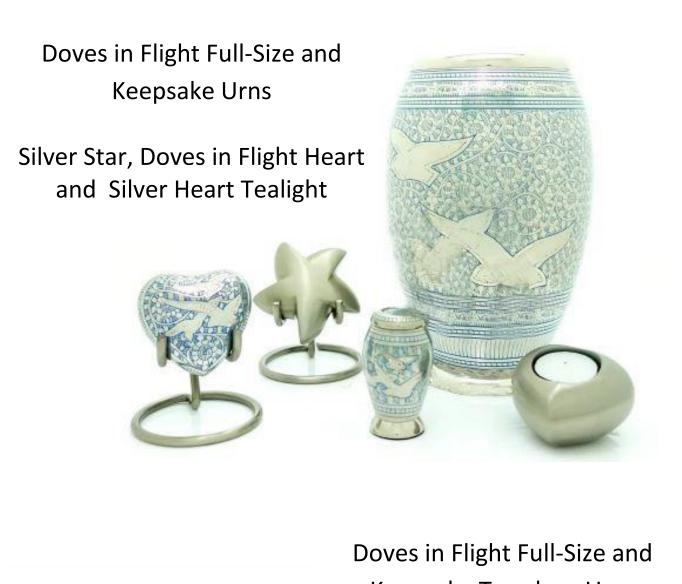

Full –Size Urn **£140** Full-Size Teardrop Urn **£175** Column Tealight **£50** Keepsake Urn, Teardrop, Heart, Star, Small Tealights **£40** Stand **£15** 

Full –Size Urn **£140** Column Tealight **£50**Keepsake Urn, Heart, Star, Small Tealights **£40** Stand **£15** 

Full –Size Urn **£140** Column Tealight **£50**Keepsake Urn, Heart, Star, Small Tealights **£40** Stand **£15** 

Traveller's Atlas Full-Size and Keepsake Urn Silver Heart Tealight

Full –Size Urn **£140** Column Tealight **£50**Keepsake Urn, Heart, Star, Small Tealights **£40** Stand **£15** 