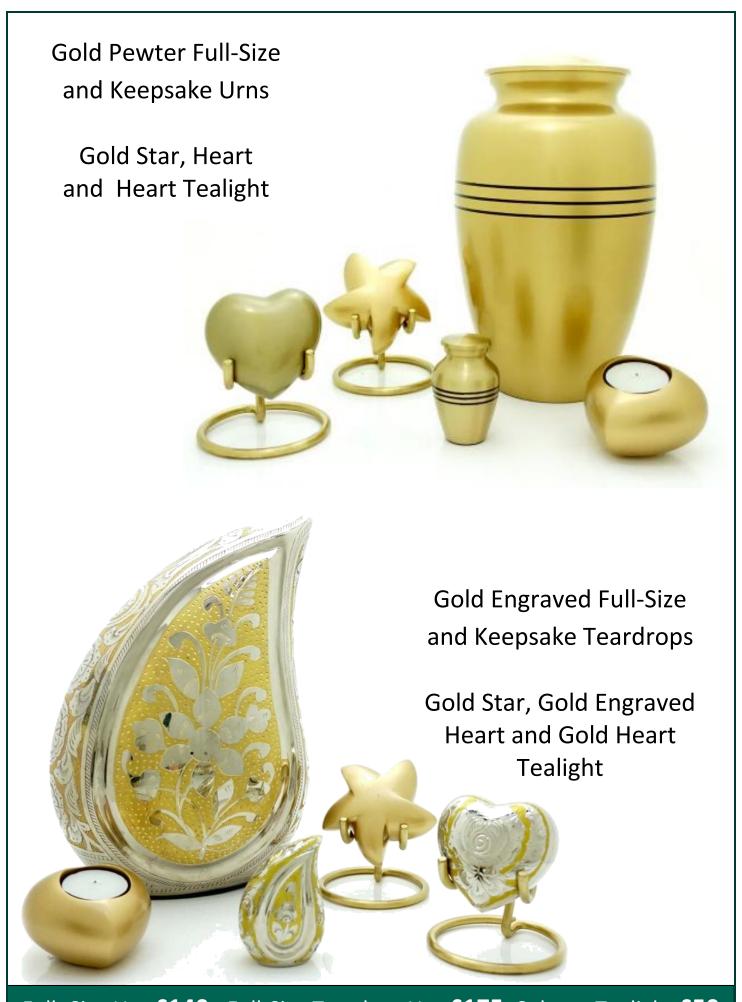

### Memory Bear

The memory bear has a specially designed zip compartment to hold either a keepsake portion of cremated remains, a lock of hair, or much-loved keepsakes.

£45

Full -Size Urn **£140** Full-Size Teardrop Urn **£175** Column Tealight **£50** Keepsake Urn, Teardrop, Heart, Star, Small Tealights **£40** Stand **£15** 

Full -Size Urn **£140** Column Tealight **£50**Keepsake Urn, Heart, Star, Small Tealights **£40** Stand **£15** 

Full –Size Urn **£140** Full-Size Teardrop Urn **£175** Column Tealight **£50** Keepsake Urn, Teardrop, Heart, Star, Small Tealights **£40** Stand **£15** 

Full –Size Urn **£140** Full-Size Teardrop Urn **£175** Column Tealight **£50** Keepsake Urn, Teardrop, Heart, Star, Small Tealights **£40** Stand **£15** 

Full –Size Urn **£140** Column Tealight **£50**Keepsake Urn, Heart, Star, Small Tealights **£40** Stand **£15** 

Full –Size Urn **£140** Column Tealight **£50**Keepsake Urn, Heart, Star, Small Tealights **£40** Stand **£15** 

Traveller's Atlas Full-Size and Keepsake Urn Silver Heart Tealight

Full –Size Urn **£140** Column Tealight **£50**Keepsake Urn, Heart, Star, Small Tealights **£40** Stand **£15** 