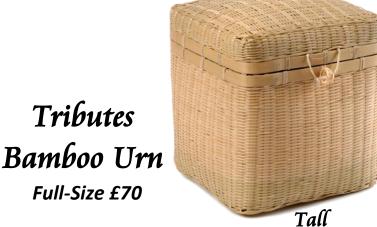

# Woven Caskets and Urns

### Woollen Casket

Woollen casket with a rigid frame, available in either natural or limestone. Includes an embroidered nameplate.

£160

Tributes Bulrush and Willow Urn