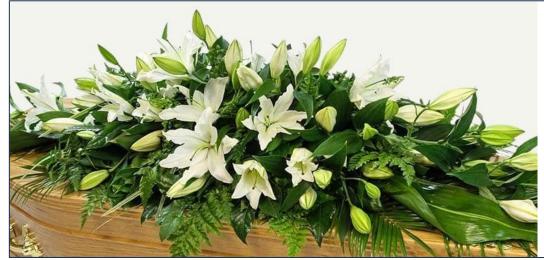

## T5 Lily Coffin Spray 3ft £140

| 4ft | £180 |
|-----|------|
| 5ft | £220 |

A week's notice is required for this tribute. Price may vary according to the type of lilies used.