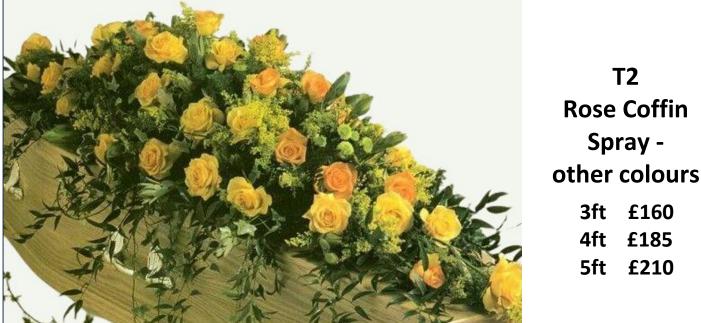

# Rose Coffin Sprays

T1 Red Rose Coffin Spray

3ft£1704ft£2005ft£230

This tribute can also be produced with other combinations of colours and foliage such as the ones shown below.