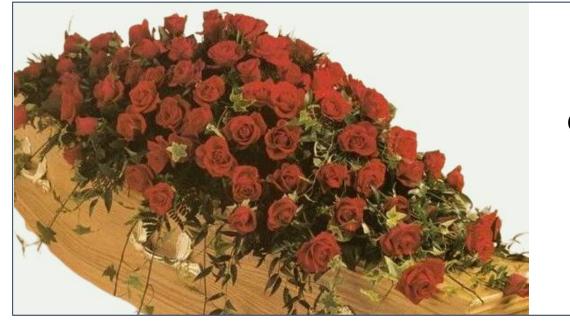

# Rose Coffin Sprays

T1 Red Rose Coffin Spray

3ft£1704ft£2005ft£230

This tribute can also be produced with other combinations of colours and foliage such as the ones shown below.