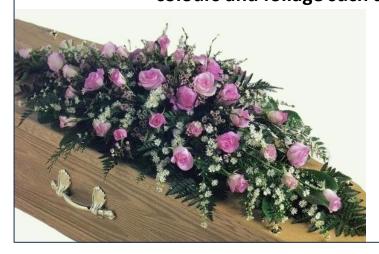

# Rose Coffin Sprays

T1 Red Rose Coffin Spray

3ft£1704ft£2005ft£230

This tribute can also be produced with other combinations of colours and foliage such as the ones shown below.