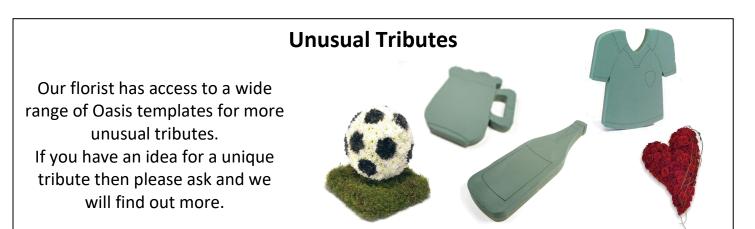

# OTHER TRIBUTES

#### Maximum of 7 letters per tribute

T22 Anchor £100

T23 Teddy £100