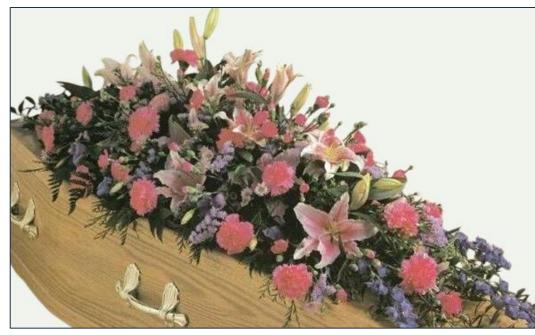

### T3 Mixed Flower Coffin Spray

| 3ft | £110 |
|-----|------|
| 4ft | £140 |
| 5ft | £175 |

This tribute can also be produced with other colour combinations.