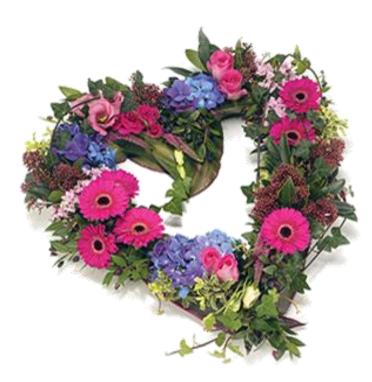

### T7 Open Heart

This tribute could be created in a modern vibrant style as shown here or with more muted and traditional combinations of flowers.

Large (17" base) £100