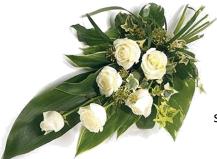

### 1) Choose from one of these tribute styles:

T12 Double –ended spray

Medium (approx 2ft): £75 Large (approx. 3ft): £110

T13 Single –ended spray

Small (approx 18"): £50 Medium (approx 2ft): £60 Large (approx. 3ft): £70