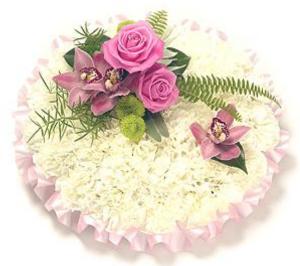

#### **T8 Based Posy**

Flower sprays and ribbon available in your choice of colours. Small (12" base): £55 Medium (13" base): £65 Large (17" base): £75

#### **T9 Based Cushion**

Flower sprays and ribbon available in your choice of colours. Available with either ribbon or foliage edging. Small (12" base): £65 Medium (15" base): £85 Large (18" base): £110

#### **T10 Based Pillows**

Flower sprays and ribbon in your choice of colours. Available with either ribbon or foliage edging.

Small (13" base): £75 Medium (15" base): £110 Large ( 17" base): £135