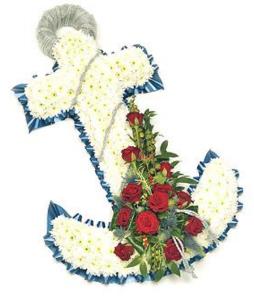

these colour themes:





**Soft** Pink and Lavender

**Pure** White and Cream



**Cool** Mauve, Blue and Cream



**Bold** Blue and Yellow



Bright Yellow and White



Vivid Orange and Lime



Warm Peach and Pink Orar



**Rich** Orange and Red



Hot Colours Red and deep pink



Vibrant Cerise, red, violet



# OTHER TRIBUTES

#### T 20 Cross

Flower sprays and ribbons available in your choice of colours.

Mixed Flower Crosses also available

3' cross £90 4' cross £110 5' cross £175



#### **T21 Letter Frame**

Massed white flowers with flower sprays and ribbon in your choice of colours.

#### £40 per letter

#### Mixed flower letters **£50 per letter** Please note that it's not always as easy to make out the words when mixed flowers are used.

#### Maximum of 7 letters per tribute



T22 Anchor £100

T23 Teddy £100