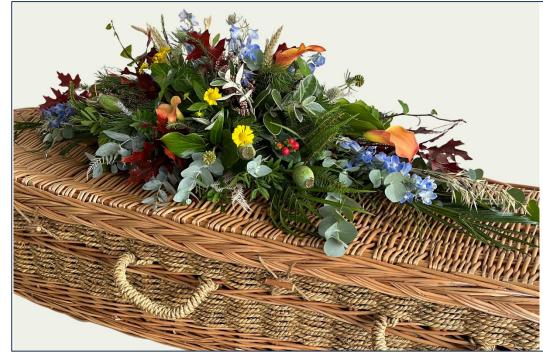

### T4 Natural Style Coffin Spray

| 3ft | £125 |
|-----|------|
| 4ft | £165 |
| 5ft | £195 |

This tribute will be produced with seasonal flowers and foliage in your chosen colours.