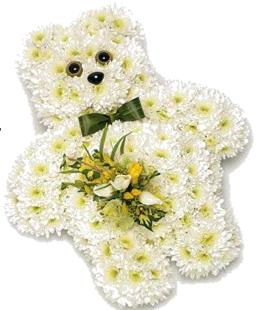

Pink and Lavender

**Pure** White and Cream



**Cool** Mauve, Blue and Cream



**Bold** Blue and Yellow



Bright Yellow and White



Vivid Orange and Lime



Warm Peach and Pink Orar



**Rich** Orange and Red



Hot Colours Red and deep pink



Vibrant Cerise, red, violet



# OTHER TRIBUTES

#### T 20 Cross

Flower sprays and ribbons available in your choice of colours.

Mixed Flower Crosses also available

3' cross £90 4' cross £110 5' cross £175



#### **T21 Letter Frame**

Massed white flowers with flower sprays and ribbon in your choice of colours.

#### £40 per letter

#### Mixed flower letters **£50 per letter** Please note that it's not always as easy to make out the words when mixed flowers are used.

#### Maximum of 7 letters per tribute



T22 Anchor £100

T23 Teddy £100