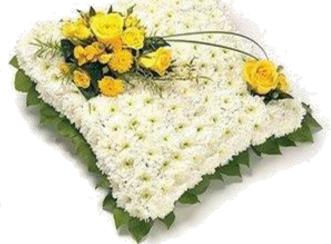

#### **T8 Based Posy**

Flower sprays and ribbon available in your choice of colours. Small (12" base): £55 Medium (13" base): £65 Large (17" base): £75

#### **T9 Based Cushion**

Flower sprays and ribbon available in your choice of colours. Available with either ribbon or foliage edging. Small (12" base): £65 Medium (15" base): £85 Large (18" base): £110

#### **T10 Based Pillows**

Flower sprays and ribbon in your choice of colours. Available with either ribbon or foliage edging.

Small (13" base): £75 Medium (15" base): £110 Large ( 17" base): £135