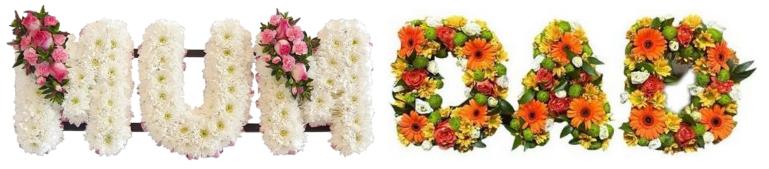

#### **T21 Letter Frame**

Massed white flowers with flower sprays and ribbon in your choice of colours.

#### £40 per letter

#### Mixed flower letters **£50 per letter** Please note that it's not always as easy to make out the words when mixed flowers are used.

#### Maximum of 7 letters per tribute

T22 Anchor £100

T23 Teddy £100