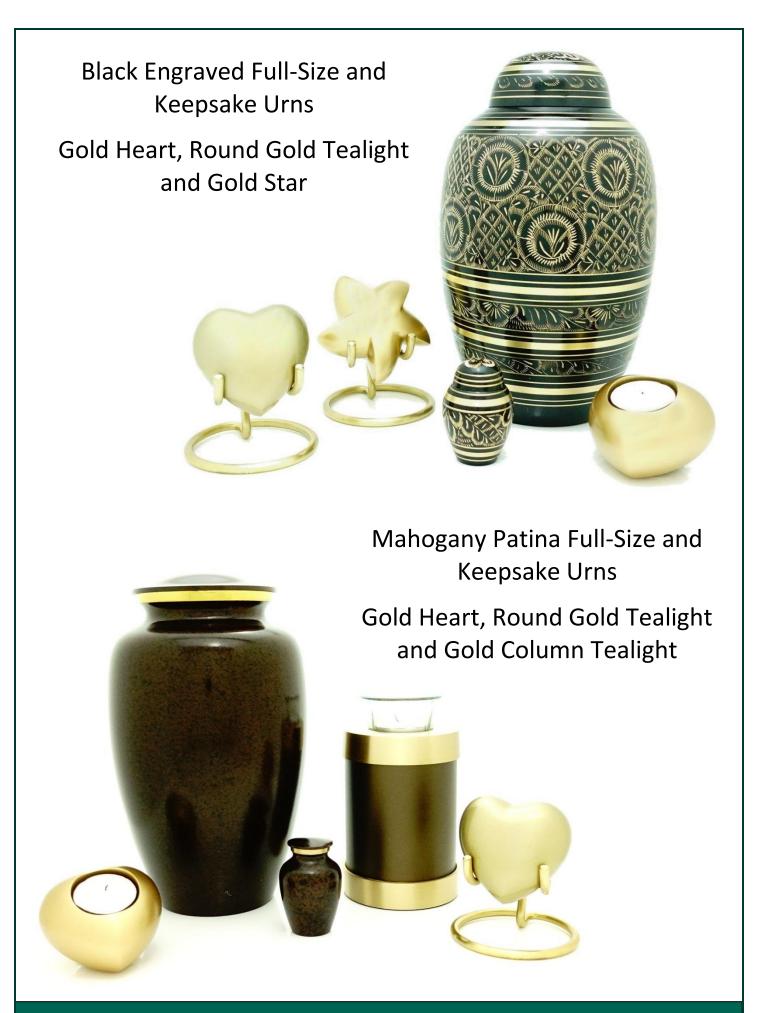

### Memory Bear

The memory bear has a specially designed zip compartment to hold either a keepsake portion of cremated remains, a lock of hair, or much-loved keepsakes.

Silver Pewter Full-Size and Keepsake Urns

Silver Star, Heart and Heart Tealight

Silver Engraved Teardrop Full-Size and Keepsake Urns

Full –Size Urn £140 Full-Size Teardrop Urn £175 Column Tealight £50
Keepsake Urn, Teardrop, Heart, Star, Small Tealights £40 Stand £15

Gold Pewter Full-Size and Keepsake Urns

Gold Star, Heart and Heart Tealight

Gold Engraved Full-Size and Keepsake Teardrops

Gold Star, Gold Engraved Heart and Gold Heart Tealight

Full -Size Urn £140 Full-Size Teardrop Urn £175 Column Tealight £50
Keepsake Urn, Teardrop, Heart, Star, Small Tealights £40 Stand £15

Keepsake Urn, Heart, Star, Small Tealights **£40** Stand **£15** 

Doves in Flight Full-Size and Keepsake Teardrop Urns

Silver Star, Doves in Flight Heart and Silver Heart Tealight

Full –Size Urn £140 Full-Size Teardrop Urn £175 Column Tealight £50Keepsake Urn, Teardrop, Heart, Star, Small Tealights £40 Stand £15