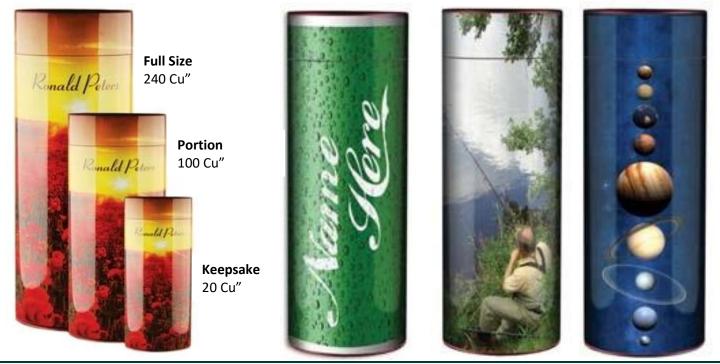

#### Scatter Tubes Biodegradable and eco-friendly and available in four sizes. Depending on the quantity of remains, either size 1 or 2 would usually be suitable for a full set of cremated remains, and the smaller sizes are suitable when cremated remains are divided. Available in dark green only. Size 1 and 2 £20 Size 1 Size 2 Size 3 Size 4 Size 3 and 4 £15 240cu" 120cu" 45cu" 25Cu Nature Urns

Biodegradable, eco-friendly Urns suitable for either scattering or retaining Cremated remains. Available in four designs and three sizes.

Bluebell Wood

Poppy Field

£15

£25

Keepsake Size (4cu")

Medium and Full Size

# Hobby Themed Nature Urns

Biodegradable, eco-friendly Urns for either scattering or retaining Cremated remains.

Full Size (240 Cu") **£25** 

Keepsake Size (4 Cu") **£15** 

Football

Golf

Tennis

Cricket

# Personalised Nature Urns

Available in three sizes and in a wide range of designs. Some examples are shown below.

Design based on catalogue design **£50** (all sizes) Bespoke Design **£70** (all sizes)