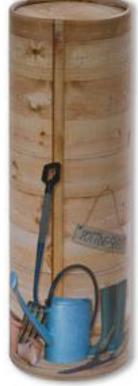

# Hobby Themed Nature Urns

Biodegradable, eco-friendly Urns for either scattering or retaining Cremated remains.

Full Size (240 Cu") **£25** 

Keepsake Size (4 Cu") **£15** 

Football

Golf

Tennis

Cricket

Gardening