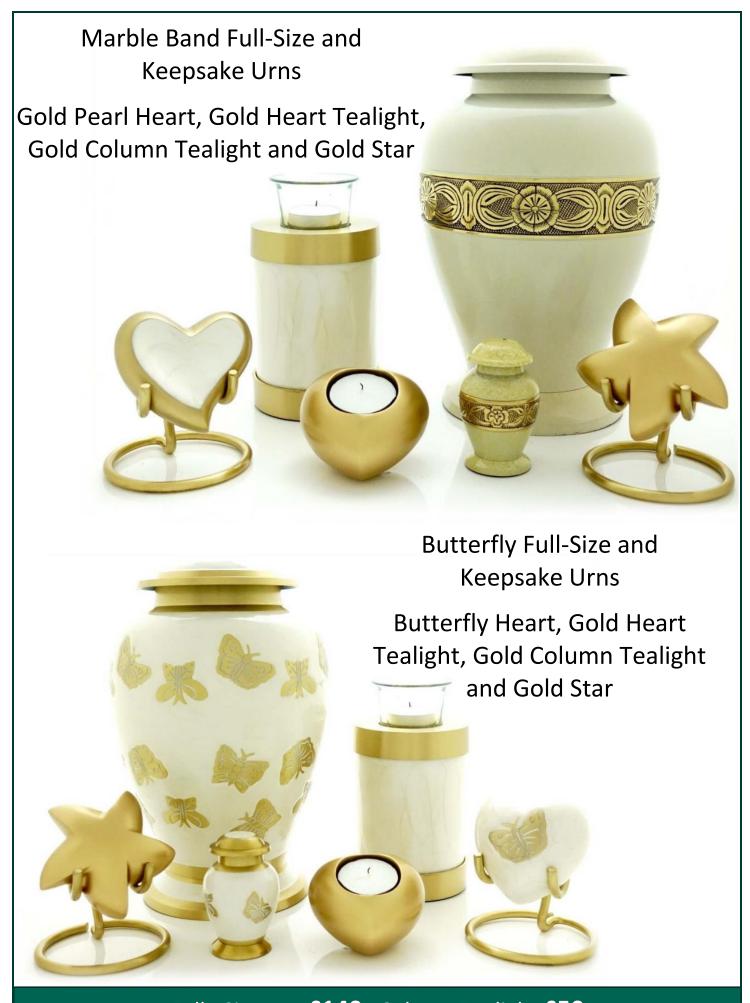

Full –Size Urn **£140** Column Tealight **£50** Keepsake Urn, Heart, Star, Small Tealights **£40** Stand **£15** 

Full –Size Urn **£140** Column Tealight **£50** Keepsake Urn, Heart, Star, Small Tealights **£40** Stand **£15** 