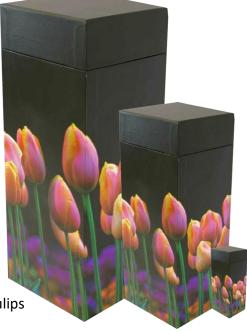

Biodegradable, eco-friendly Urns suitable for either scattering or retaining Cremated remains. Available in four designs and three sizes.

Bluebell Wood

Poppy Field

£15

£25

Keepsake Size (4cu")

Medium and Full Size

Sunset Ocean

Spring Tulips