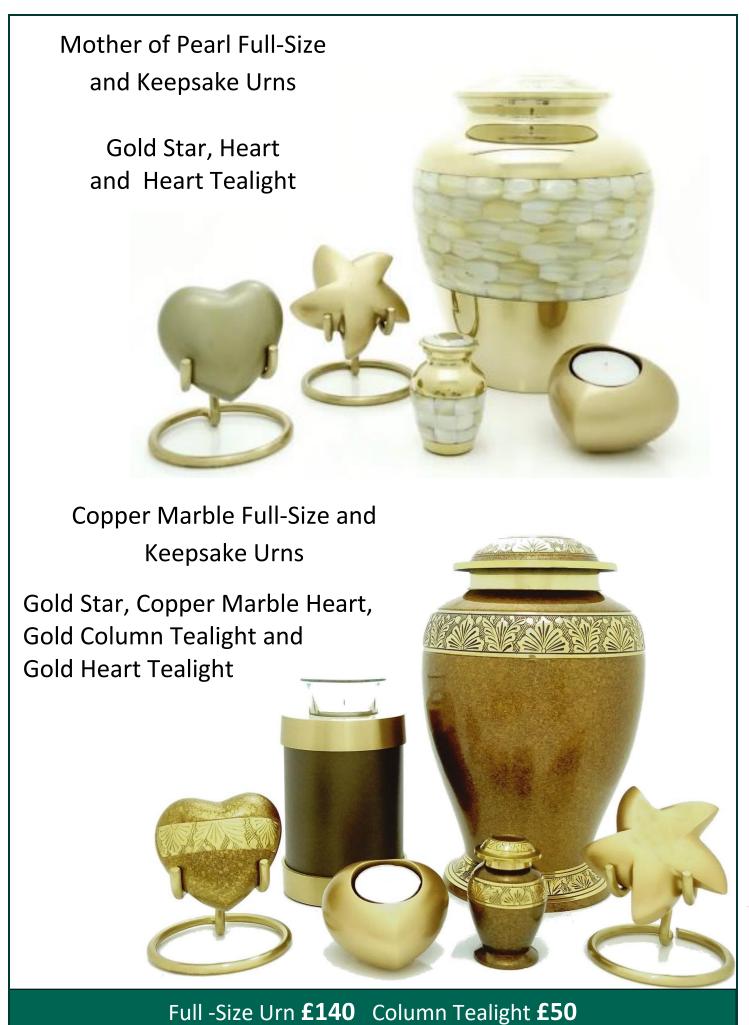

Keepsake Urn, Heart, Star, Small Tealights **£40** Stand **£15** 

Doves in Flight Full-Size and Keepsake Teardrop Urns

Silver Star, Doves in Flight Heart and Silver Heart Tealight

Full –Size Urn £140 Full-Size Teardrop Urn £175 Column Tealight £50Keepsake Urn, Teardrop, Heart, Star, Small Tealights £40 Stand £15