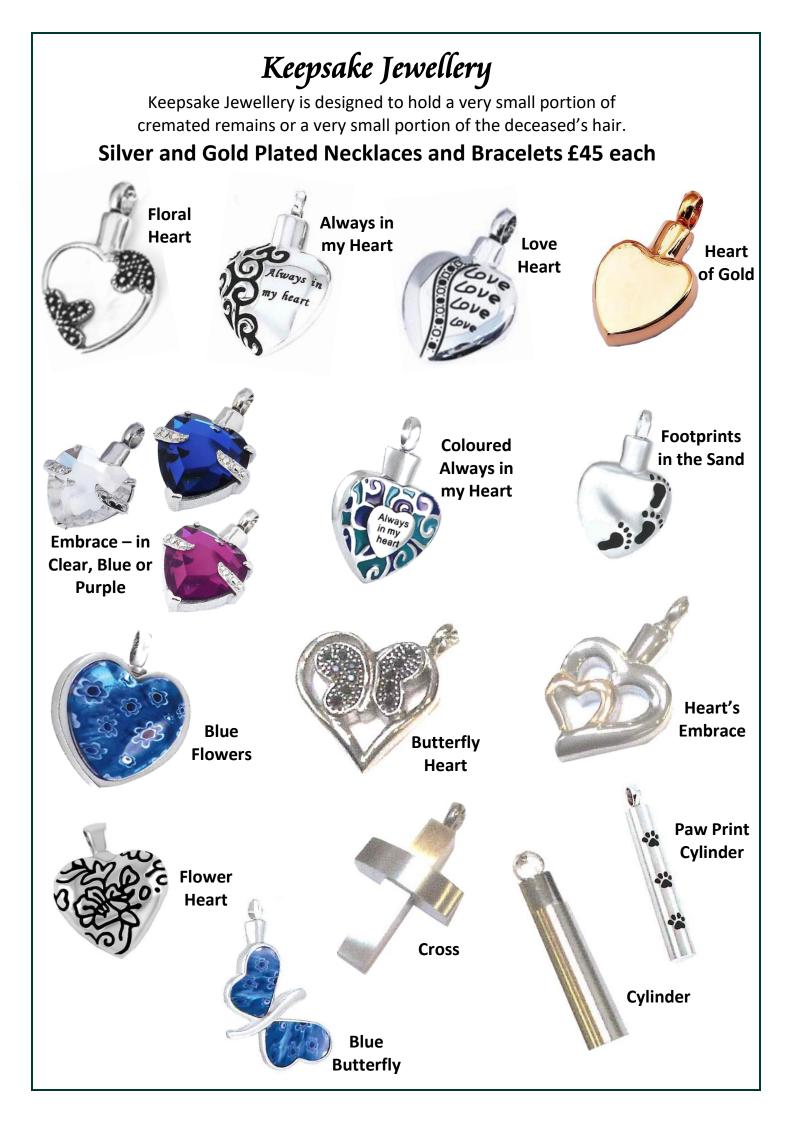

### Ashes Jewellery and Keepsakes

Sculptures from Ash Glass Design

Ash Glass Design Website:

Tealights from Ash

Glass Design

Ashes into Glass Website:

Canvas Art from Ash

Glass Design

## Fingerprint Jewellery

Before the funeral, we can take fingerprints from the deceased, and send them to be transformed into a unique and beautiful piece of jewellery.

Here is a sample of the type of items available - please ask for a price list which includes these items and also a number of other designs.