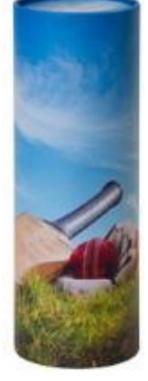

# Hobby Themed Nature Urns

Biodegradable, eco-friendly Urns for either scattering or retaining Cremated remains.

Full Size (240 Cu") **£25** 

Keepsake Size (4 Cu") **£15** 

Football

Golf

Tennis

Cricket