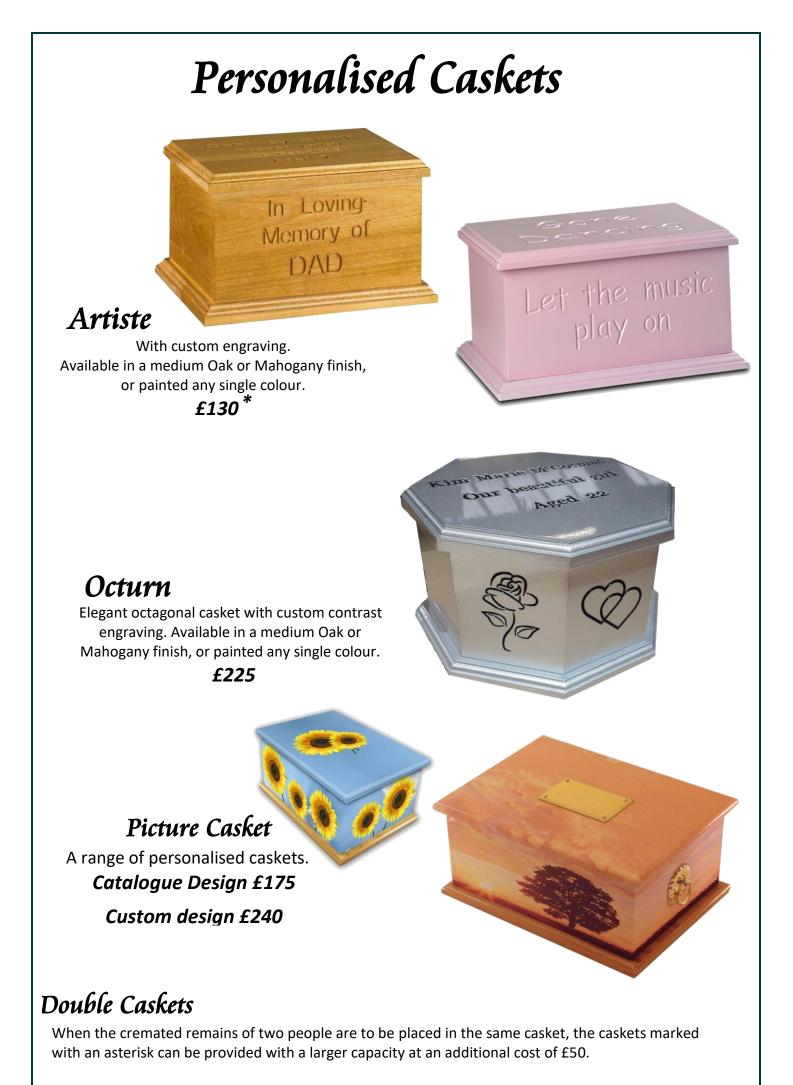

#### Traditional Caskets All Caskets are fitted with an engraved nameplate. Lowering rings are also fitted if the casket is to be interred – these are not required if the casket is to be retained at home. If arrangements are also to be made for the interment of cremated remains, a £45 arrangement fee will also be payable. Welford Welford . Oak Mahogany Solid Oak Casket Solid Mahogany Casket £90\* f90 \* Evesham Palette Solid Oak Casket Simple Casket painted with Medium Oak finish in any single colour £95\* f90\* Greasley Casket Canterbury A specially proportioned Casket for use in Solid Mahogany Casket Greasley Churchyard or elsewhere with Gold Coloured Inlay when a shallow casket is necessary. f95 \* Solid Oak or Mahogany £90