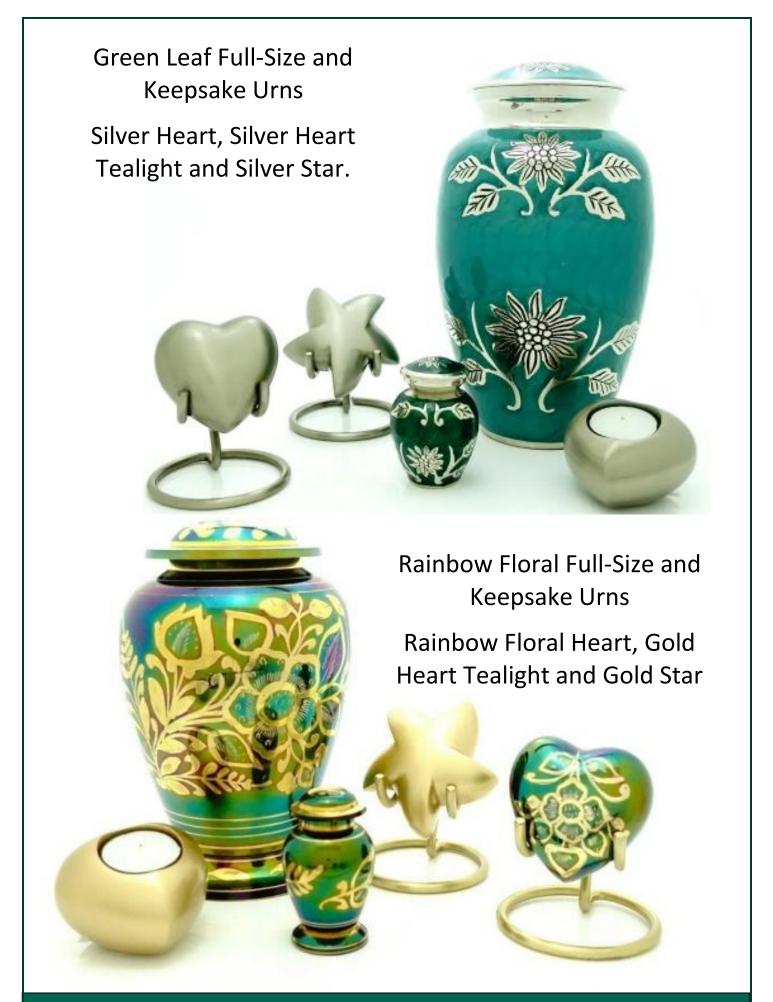

Silver Heart Tealight

Purple Wave Full-Size and Keepsake Urns

Silver Heart, Silver Heart Tealight and Silver Star.

Full –Size Urn **£140** Column Tealight **£50** Keepsake Urn, Heart, Star, Small Tealights **£40** Stand **£15** 