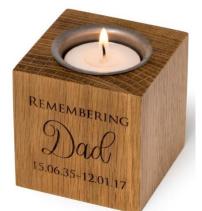

# Wooden Keepsakes

**Eternity Candle** 

These are suitable for engraving on all four faces, with dark contrast wax to highlight the engraving.

Several candles can be arranged together to spell out a name.

Candles can hold a small portion of cremated remains or a lock of hair.

Candle with engraving on one face

£50

Engraving on each additional face

£5 each face