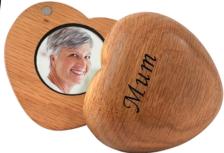

### Tribute Heart

Hearts can hold a photograph and a small portion of cremated remains or a lock of hair.

Heart with no engraving £45

Heart with engraving on one or both sides  ${\bf f55}$ 