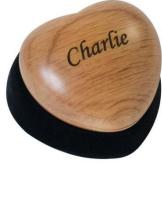

### Tribute Heart

Hearts can hold a photograph and a small portion of cremated remains or a lock of hair.

Heart with no engraving £45

Heart with engraving on one or both sides  ${\bf f55}$ 