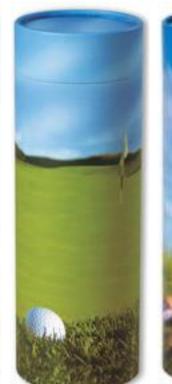

# Hobby Themed Nature Urns

Biodegradable, eco-friendly Urns for either scattering or retaining Cremated remains.

Full Size (240 Cu") **£25** 

Keepsake Size (4 Cu") **£15** 

Football

Golf

Tennis

Cricket