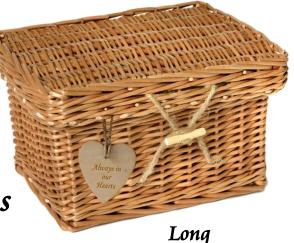

Tributes Bulrush and Willow Urn <sup>£70</sup>

Tributes Willow Urns Full Size £70

Long

Tall

Tributes Keepsake Willow Urns Several sizes available - all £50

All Tributes Willow Urns can be painted white on request Additional £20 on any size Willow Urn