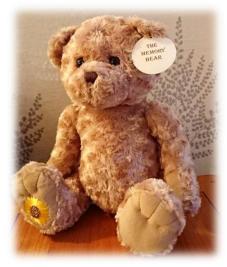

### Memory Bear

The memory bear has a specially designed zip compartment to hold either a keepsake portion of cremated remains, a lock of hair, or much-loved keepsakes.

Silver Pewter Full-Size and Keepsake Urns