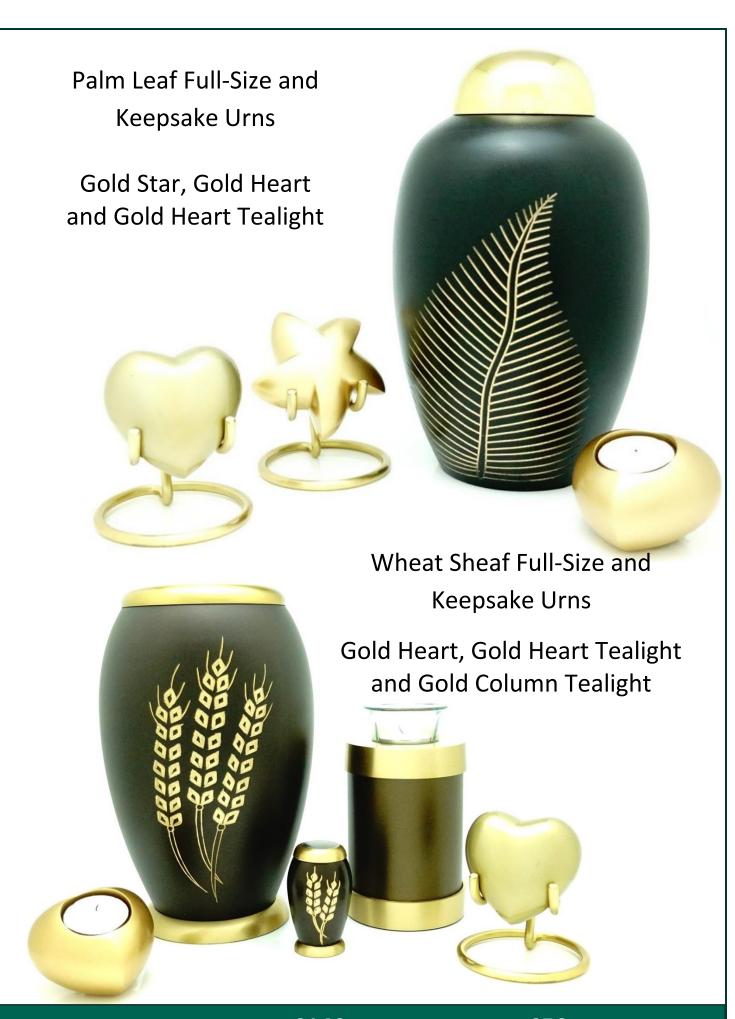

Gold Pewter Full-Size and Keepsake Urns

Gold Star, Heart and Heart Tealight

Gold Engraved Full-Size and Keepsake Teardrops

Gold Star, Gold Engraved Heart and Gold Heart Tealight

Full -Size Urn £140 Full-Size Teardrop Urn £175 Column Tealight £50
Keepsake Urn, Teardrop, Heart, Star, Small Tealights £40 Stand £15