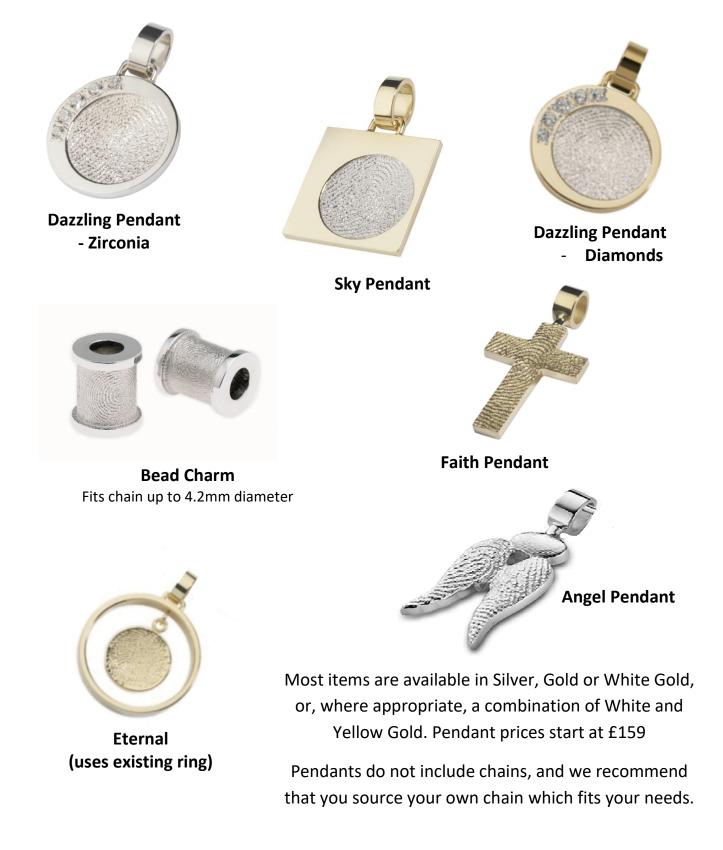

## Fingerprint Jewellery

Before the funeral, we can take fingerprints from the deceased, and send them to be transformed into a unique and beautiful piece of jewellery.

Here is a sample of the type of items available - please ask for a price list which includes these items and also a number of other designs.