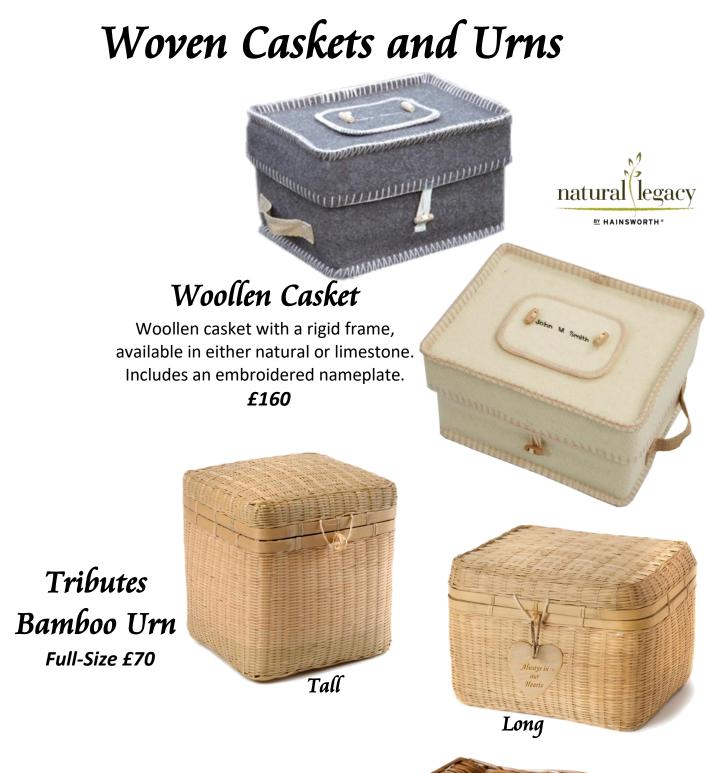

Tributes Bulrush and Willow Urn <sup>£70</sup>

Tributes Willow Urns Full Size £70

Long

Tall

Tributes Keepsake Willow Urns Several sizes available - all £50

All Tributes Willow Urns can be painted white on request Additional £20 on any size Willow Urn