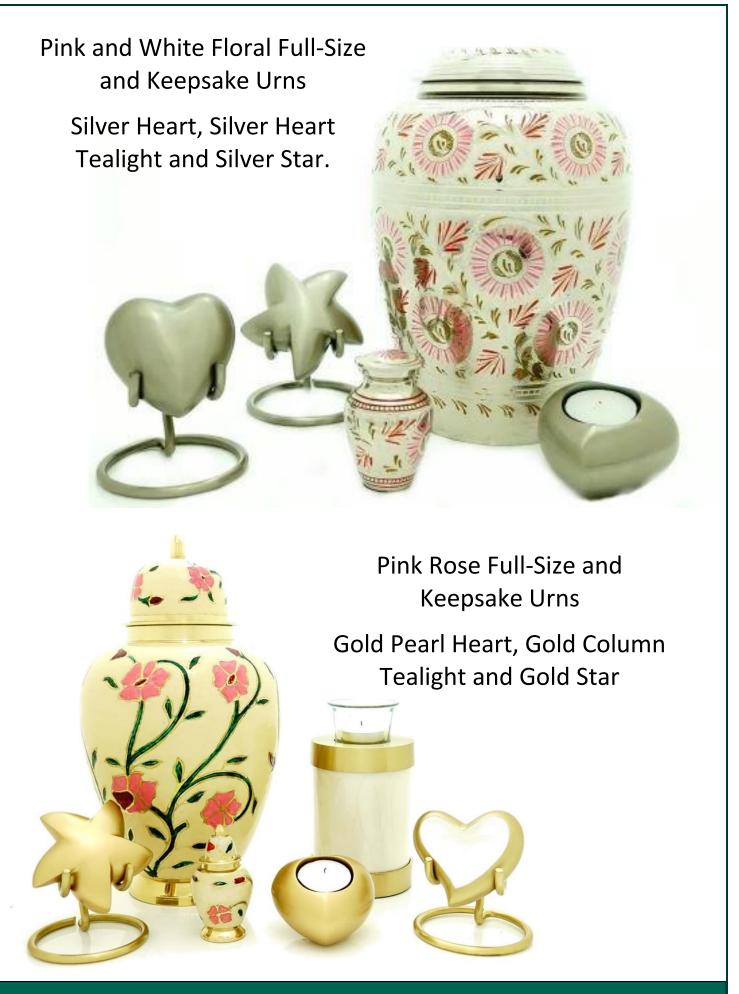

Silver Heart Tealight

Purple Wave Full-Size and Keepsake Urns

Silver Heart, Silver Heart Tealight and Silver Star.

Full –Size Urn **£140** Column Tealight **£50** Keepsake Urn, Heart, Star, Small Tealights **£40** Stand **£15** 